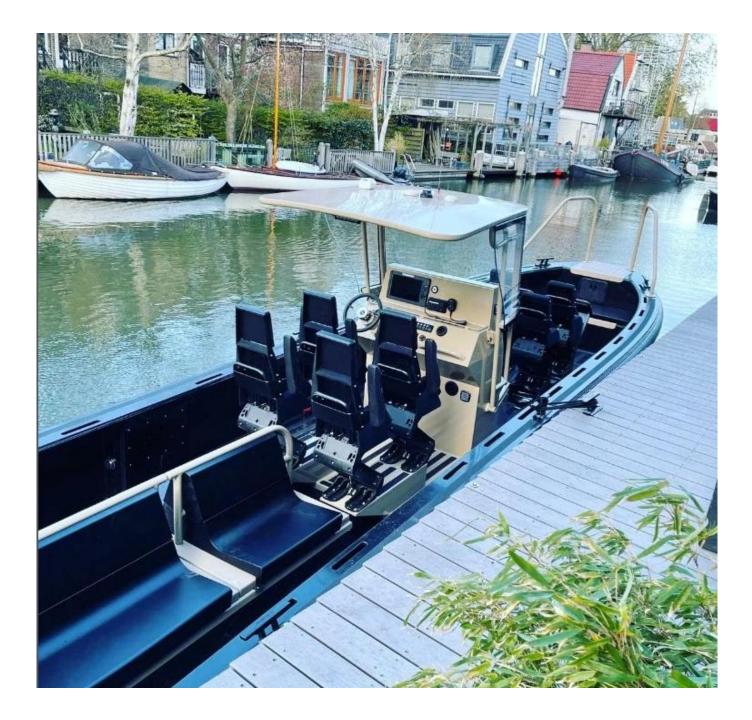

$2023\ \text{PU}$  memory foam New Desgin steamship ship cushion seat waterproof pu leather customized s eat cushion

Material: PU MOQ:100 Size:customizable Color:customizable Payment tern:T/T 30% before production, 70% before shipment Package:Carton packaging, also accept customization Customized service:Size, color, style all can be customized Delivery time:About 30 days after receiving the deposit