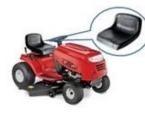

From 2013, Finehope provided various types of lawn mower seats and steering wheel products for Stiga.