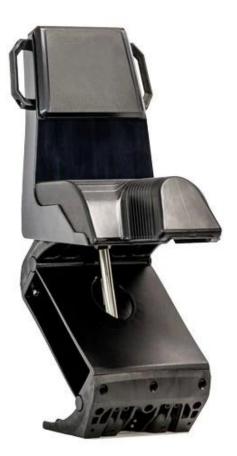

From 2013, Finehope provided various types of lawn mower seats and steering wheel products for Stiga.