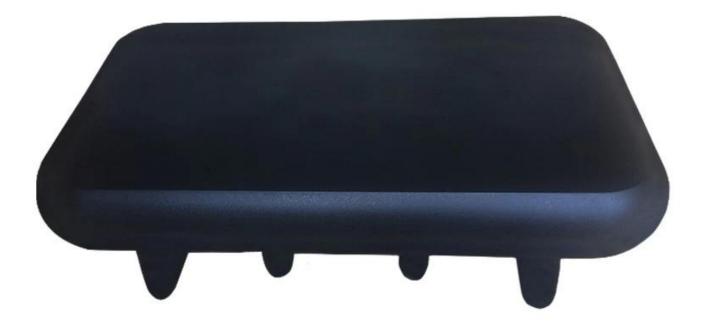

China manufacturer PU Polyurethane Foam Self Skin Home Indoor Gym Fitness Equipment Cardio With Bigger Back Cushion

Material: self skinning+iron pieces+wood MOQ:100 Size: 610 \* 356 \* 78mm, customizable Color: customizable Payment method: T/T 30% before production, 70% before shipment Packaging: carton packaging, also customizable Customized service: size, color and style can be customized Delivery time: about 30 days after receiving the deposit