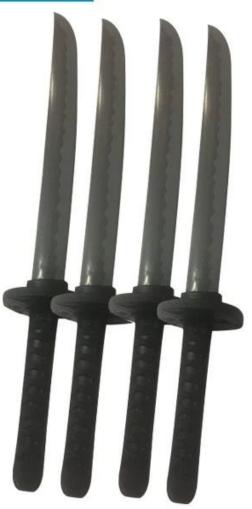

PU Polyurethane Integral Skin Foam Supplier Katana Samurai Sword

Material: PU MOQ:100 Size: 726\*41\*25mm Color: yellow]customizable Payment method: T/T 30% before production, 70% before shipment Packaging: carton packaging, also customizable Customized service: size, color and style can be customized Delivery time: about 30 days after receiving the deposit