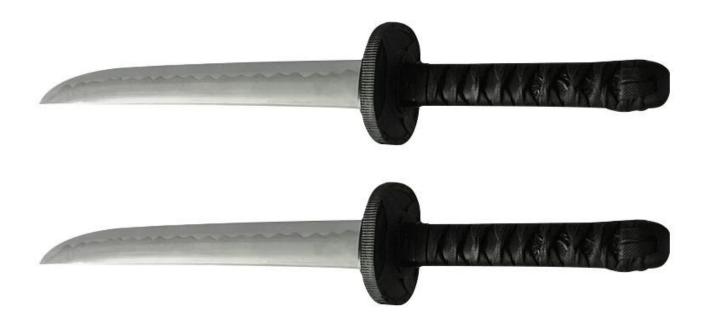

PU Polyurethane Integral Skin Foam Supplier Katana Samurai Sword

Material: PU MOQ:100 Size: 726\*41\*25mm Color: yellow]customizable Payment method: T/T 30% before production, 70% before shipment Packaging: carton packaging, also customizable Customized service: size, color and style can be customized Delivery time: about 30 days after receiving the deposit