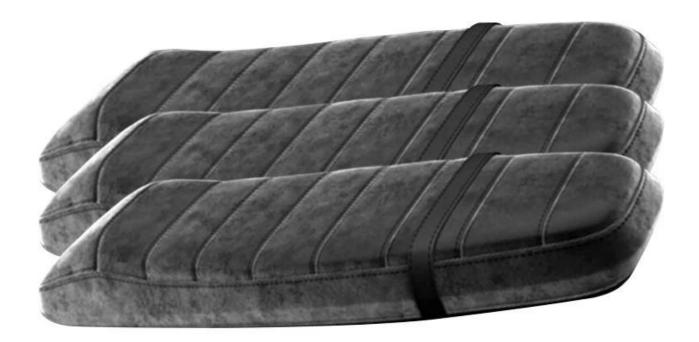

#### Finehope PU Foam PVC Leather Seat Comfortable Motorcycle Bike Waterproof Bicycle Saddle

Material: Electric bicycle saddle

MOQ:100

Size:438.85\*126.66\*57.9mm

Color:customizable

Payment tern:T/T 30% before production, 70% before shipment

Package:Carton packaging, also accept customization Customized service:Size, color, style all can be customized Delivery time:About 30 days after receiving the deposit

This product is customized for the customer, not for sale