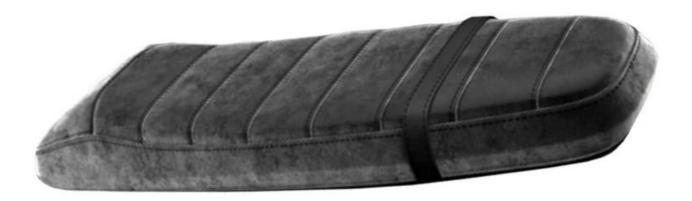

#### Finehope PU Foam PVC Leather Seat Comfortable Motorcycle Bike Waterproof Bicycle Saddle

Material: Electric bicycle saddle

MOQ:100

Size:438.85\*126.66\*57.9mm

Color:customizable

Payment tern:T/T 30% before production, 70% before shipment

Package:Carton packaging, also accept customization Customized service:Size, color, style all can be customized Delivery time:About 30 days after receiving the deposit

This product is customized for the customer, not for sale