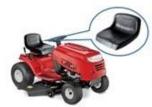

From 2013, Finehope provided various types of lawn mower seats and steering wheel products for Stiga.