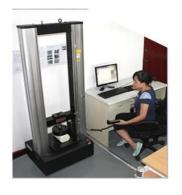

# Quality Assurance

UNIVERSAL TESTING MACHINE(UTM)

Tensile Test

Tear Resistance Test

Compressive Strength

Indentation Force Deflection