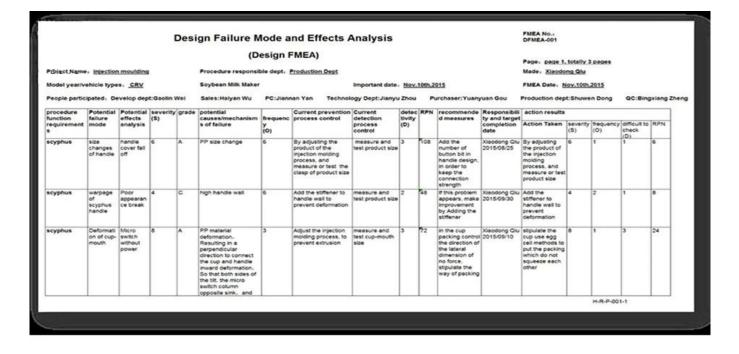

Since the cooperation between Finehope and Caterpillar in 2007, Finehope has used the automotive quality management system for the new product introduction, using the five tools of SPC, MSA, FMEA, APQP and PPAP, which have won praise from Caterpillar executives and established a long-term partnership so far.