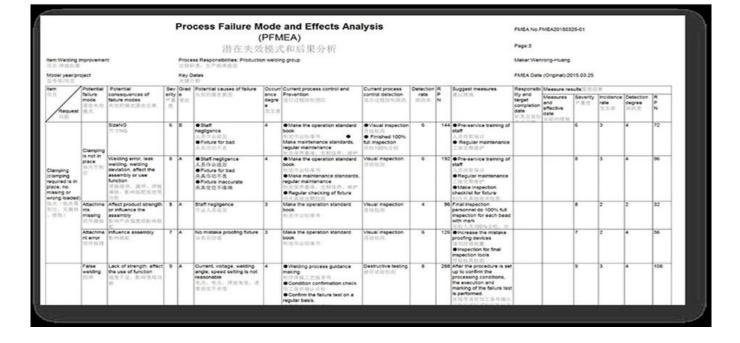

Since the cooperation between Finehope and Caterpillar in 2007, Finehope has used the automotive quality management system for the new product introduction, using the five tools of SPC, MSA, FMEA, APQP and PPAP, which have won praise from Caterpillar executives and established a long-term partnership so far.