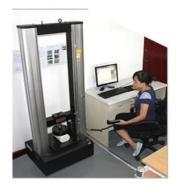

## Quality Assurance

UNIVERSAL TESTING MACHINE(UTM)

Tensile Test

Tear Resistance Test

Compressive Strength

Indentation Force Deflection