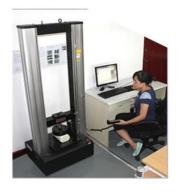

### Quality Assurance

UNIVERSAL TESTING MACHINE(UTM)

Tensile Test

Tear Resistance Test

Compressive Strength

Indentation Force Deflection