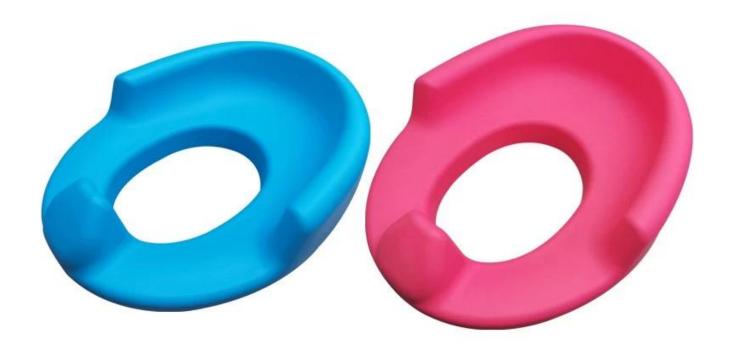

2023 Cheap Price Baby Toilet Training Potty New Model Potty Seat Children chair parts simple Handle Toilet Seat

Material: PU self skinning

MOQ:100

Size: 353.54 \* 290.32 \* 115.85mm, customizable

Color: pink, blue, customizable

Payment method: T/T 30% before production, 70% before shipment

Packaging: carton packaging, also customizable

Customized service: size, color and style can be customized Delivery time: about 30 days after receiving the deposit

This product is customized for the customer, not for sale

This product is customized for the customer, not for sale