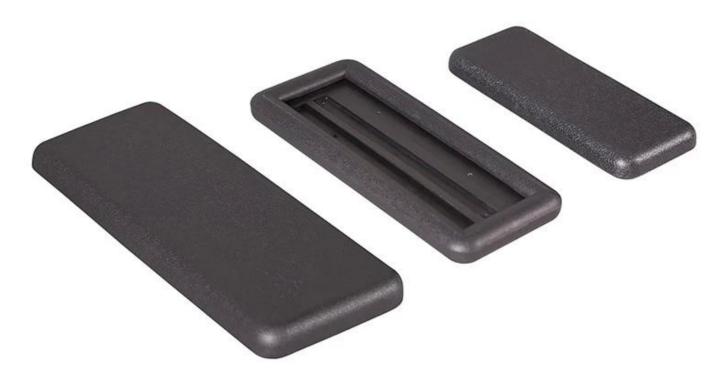

2023 Hot Sales Children chair used PU Foam Armpad Comfortable Supplier custom back armrest pad armpad wholesale baby chair parts arm pad armrest replacement.

Material: PU MOQ:100 Size:225\*104\*27mm, customizable Color:customizable Payment tern:T/T 30% before production, 70% before shipment Package:Carton packaging, also accept customization Customized service:Size, color, style all can be customized Delivery time:About 30 days after receiving the deposit