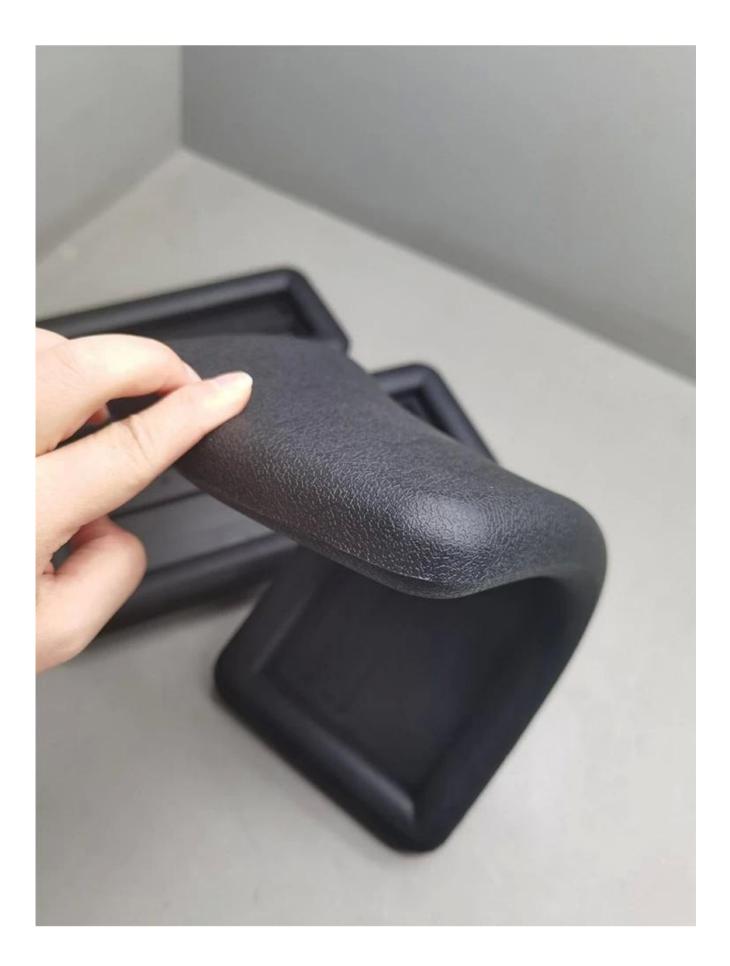

2023 Hot Sales Children chair used PU Foam Armpad Comfortable Supplier custom back armrest pad armpad wholesale baby chair parts arm pad armrest replacement.

Material: PU MOQ:100 Size:225\*104\*27mm, customizable Color:customizable Payment tern:T/T 30% before production, 70% before shipment Package:Carton packaging, also accept customization Customized service:Size, color, style all can be customized Delivery time:About 30 days after receiving the deposit