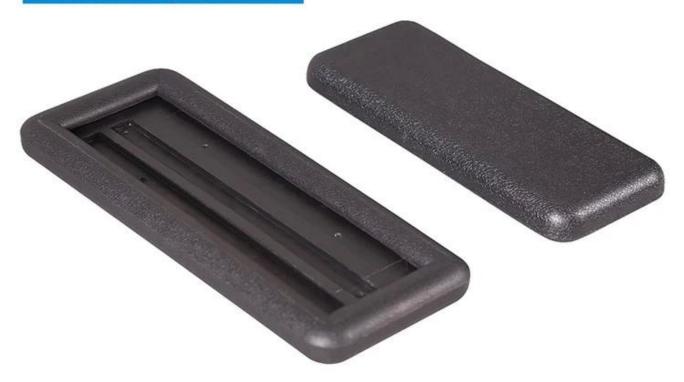

2023 Hot Sales Children chair used PU Foam Armpad Comfortable Supplier custom back armrest pad armpad wholesale baby chair parts arm pad armrest replacement.

Material: PU MOQ:100 Size:225\*104\*27mm, customizable Color:customizable Payment tern:T/T 30% before production, 70% before shipment Package:Carton packaging, also accept customization Customized service:Size, color, style all can be customized Delivery time:About 30 days after receiving the deposit