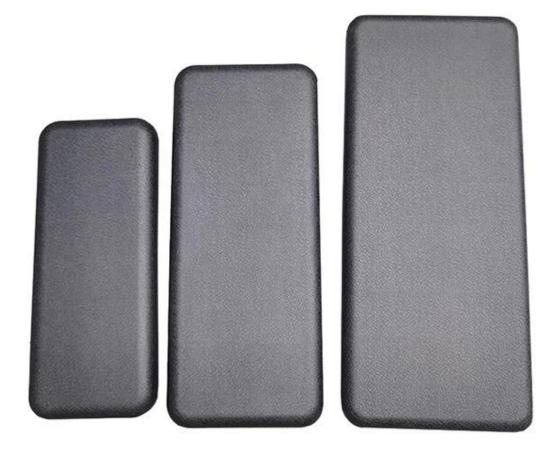

2023 Hot Sales Children chair used PU Foam Armpad Comfortable Supplier custom back armrest pad armpad wholesale baby chair parts arm pad armrest replacement.

Material: PU MOQ:100 Size:225\*104\*27mm, customizable Color:customizable Payment tern:T/T 30% before production, 70% before shipment Package:Carton packaging, also accept customization Customized service:Size, color, style all can be customized Delivery time:About 30 days after receiving the deposit