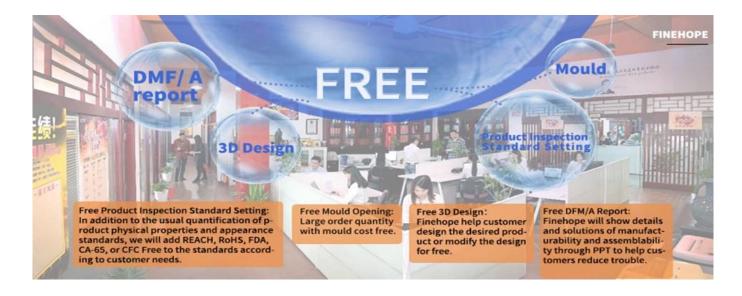

## Hot sale moulded foam baby winter changing pads for baby

Material: 100% polyurethane foam MOQ: 200 Size: customizable Usage: baby change diaper or clothes Color: customizable Payment tern: T/T 30% before production, 70% before shipment Package: Carton packaging, also accept customization Customized service: Size, color, style all can be customized Delivery time: About 30 days after receiving the deposit