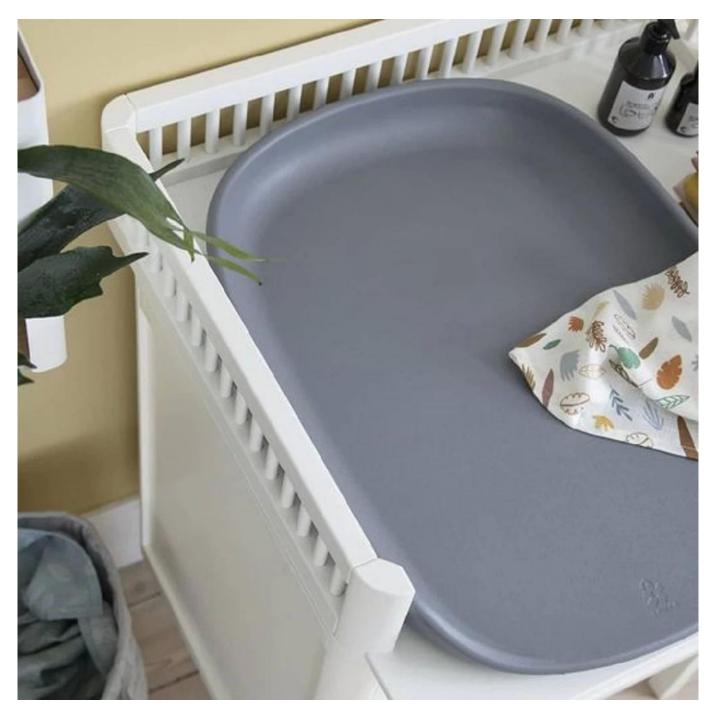

## Hot sale moulded foam baby winter changing pads for baby

Material: 100% polyurethane foam MOQ: 200 Size: customizable Usage: baby change diaper or clothes Color: customizable Payment tern: T/T 30% before production, 70% before shipment Package: Carton packaging, also accept customization Customized service: Size, color, style all can be customized Delivery time: About 30 days after receiving the deposit