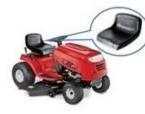

From 2019, Fineope provided Honeywell with rollers for airport and other logistics conveyor belts.

/TIGA

Stiga Group is a leading European manufacturer and distributor of lawn mowers and various electric garden tools, distributing and selling its products in more than 70 countries/regions around the world.

From 2013, Finehope provided various types of lawn mower seats and steering wheel products for Stiga.