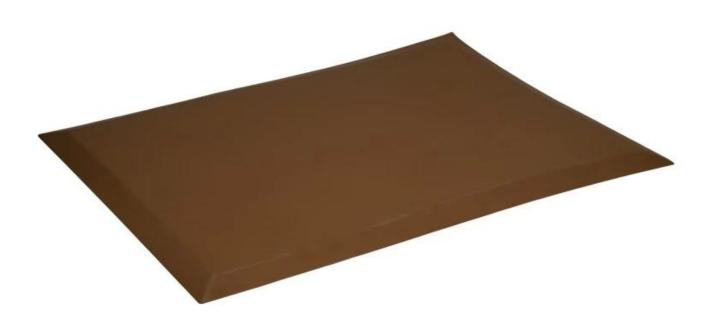

Product Name: 100% PU Floor Mat Material: PVC Item Weight: 1kg/pcs Shape: can be customized Color Finish: brown or as your request Packing: standard carton box Payment Term: 30% T/T in advance ,70% before the shipment Min. Order: 500 pcs Country of origin: Xiamen, Fujian, China Custom service: Dimension/ LOGO/ Pattern/ Material/ Density/ Hardness/ Package /Multi-color