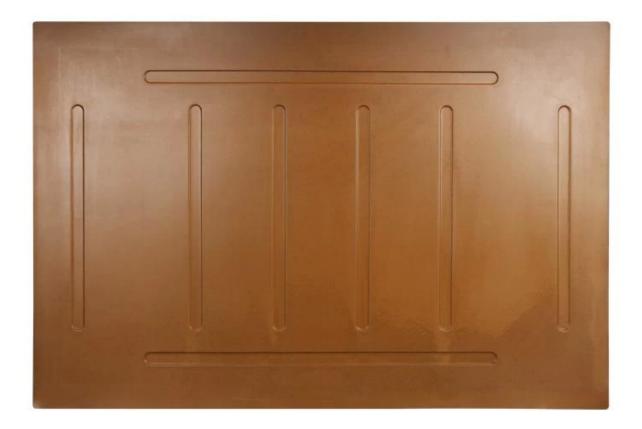

Product Name: 100% PU Floor Mat Material: PVC Item Weight: 1kg/pcs Shape: can be customized Color Finish: brown or as your request Packing: standard carton box Payment Term: 30% T/T in advance ,70% before the shipment Min. Order: 500 pcs Country of origin: Xiamen, Fujian, China Custom service: Dimension/ LOGO/ Pattern/ Material/ Density/ Hardness/ Package /Multi-color