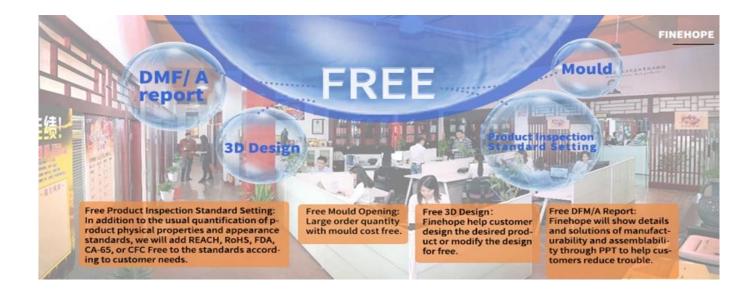

## Premium Baby Sofa Lounger & Infant Sit Me Up and Play Foam Floor Seat Tray

Material: pu foam and plastic MOQ: 200 Size: customizable Usage: baby dining chair Color: customizable Payment tern: T/T 30% before production, 70% before shipment Package: Carton packaging, also accept customization Customized service: Size, color, style all can be customized Delivery time: About 30 days after receiving the deposit