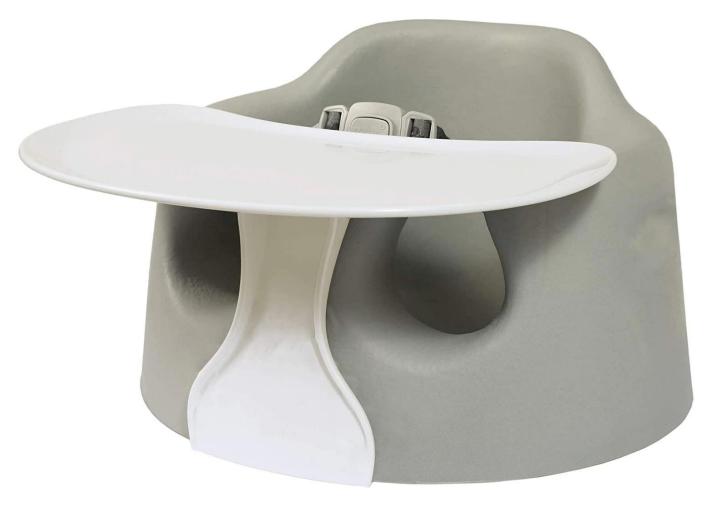

## Premium Baby Sofa Lounger & Infant Sit Me Up and Play Foam Floor Seat Tray

Material: pu foam and plastic MOQ: 200 Size: customizable Usage: baby dining chair Color: customizable Payment tern: T/T 30% before production, 70% before shipment Package: Carton packaging, also accept customization Customized service: Size, color, style all can be customized Delivery time: About 30 days after receiving the deposit