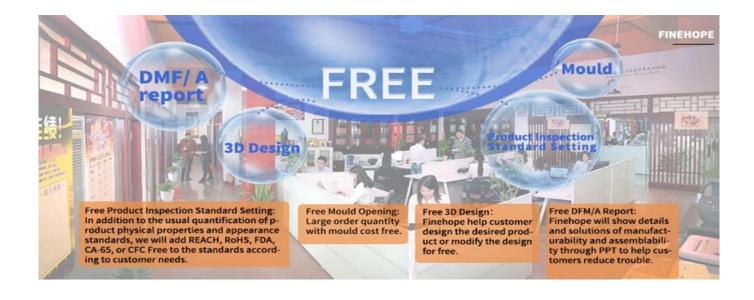

## Premium Baby Sofa Lounger & Infant Sit Me Up and Play Foam Floor Seat Tray

Material: pu foam and plastic MOQ: 200 Size: customizable Usage: baby dining chair Color: customizable Payment tern: T/T 30% before production, 70% before shipment Package: Carton packaging, also accept customization Customized service: Size, color, style all can be customized Delivery time: About 30 days after receiving the deposit



Finehope has obtained ISO 9001 certificate continuously since 2003.

## IATF16949 Certification:

China Baby dinning Chair supplier Finehope passed the IATF16949 Automotive Quality Management Systems Certification in 2021. More than 50 documents guarantee the progress of new product development, the quality, delivery time and cost of trial and mass production products.

Since