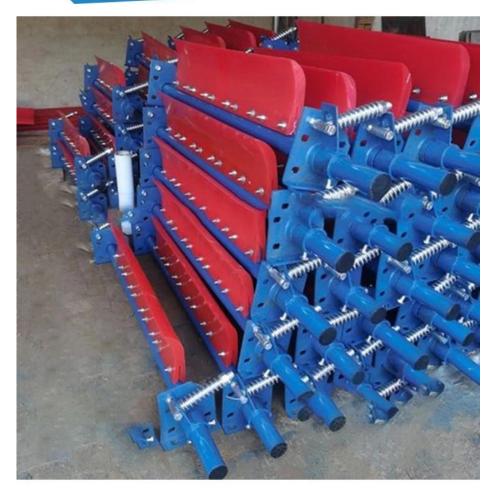

China Manufacturer Polyurethane Cleaner Cleans Speciallymade Primary PU Scraper Conveyor Belt Head Pulley Scraper C.

Material: elastomer MOQ:50 Size:customizable Color:customizable Payment tern:T/T 30% before production, 70% before shipment Package:Carton packaging, also accept customization Customized service:Size, color, style all can be customized Delivery time:About 30 days after receiving the deposit