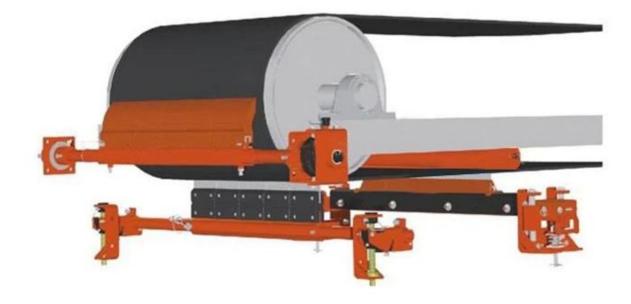

China Manufacturer Polyurethane Cleaner Cleans Speciallymade Primary PU Scraper Conveyor Belt Head Pulley Scraper C.

Material: elastomer MOQ:50 Size:customizable Color:customizable Payment tern:T/T 30% before production, 70% before shipment Package:Carton packaging, also accept customization Customized service:Size, color, style all can be customized Delivery time:About 30 days after receiving the deposit