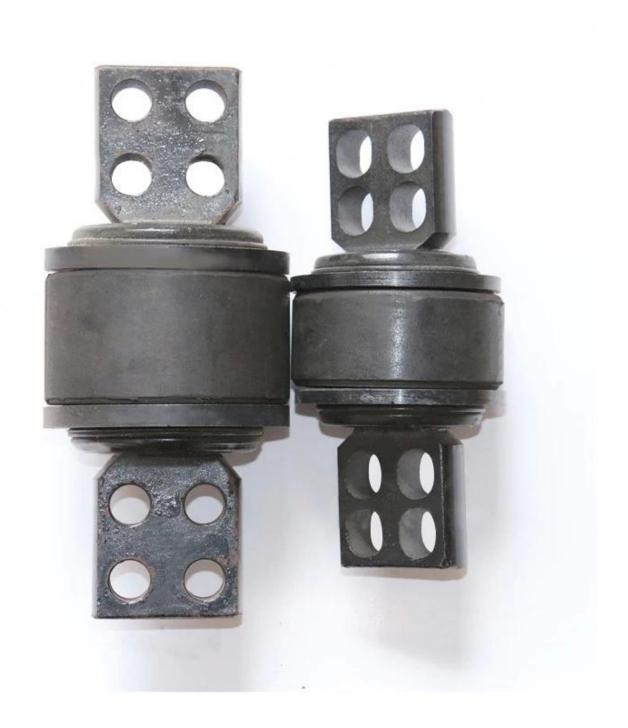

## China Supplier Custom High Quanlity Shock Absorbing Heavy-Duty Truck Parts polyurethane Torque Rod suspension Bush Torsion rubber core GG259T03T04.

Material: elastomer

MOQ:50

Size:165\*φ80mm, customizable

Color:customizable

Payment tern:T/T 30% before production, 70% before shipment

Package:Carton packaging, also accept customization Customized service:Size, color, style all can be customized Delivery time:About 30 days after receiving the deposit