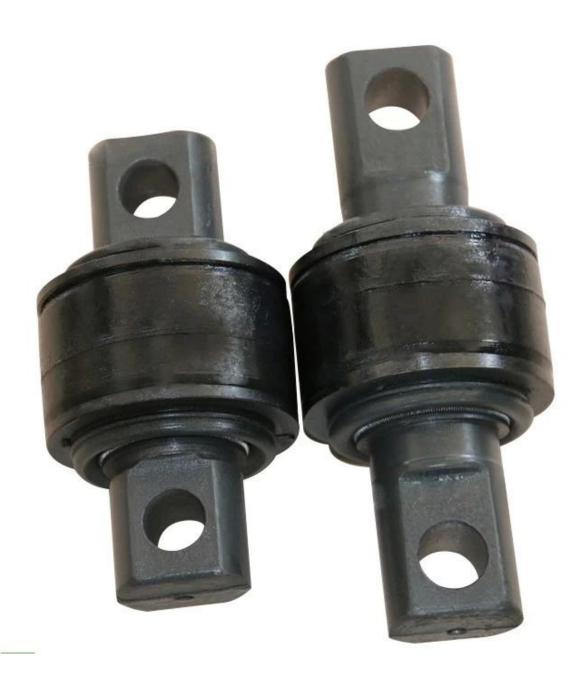

## China Supplier Custom High Quanlity Shock Absorbing Heavy-Duty Truck Parts polyurethane Torque Rod suspension Bush Torsion rubber core GG259T03T04.

Material: elastomer

MOQ:50

Size:165\*φ80mm, customizable

Color:customizable

Payment tern:T/T 30% before production, 70% before shipment

Package:Carton packaging, also accept customization Customized service:Size, color, style all can be customized Delivery time:About 30 days after receiving the deposit