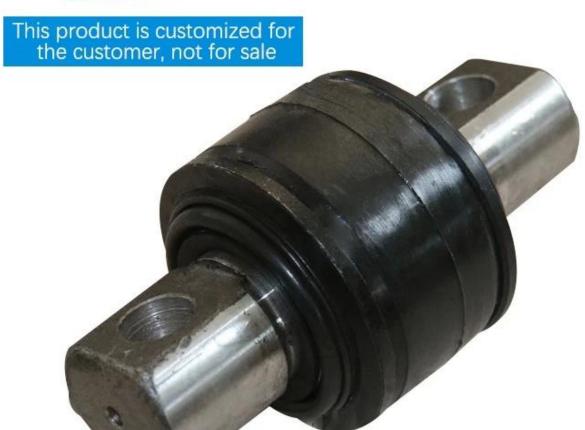

## China Supplier Custom High Quanlity Shock Absorbing Heavy-Duty Truck Parts polyurethane Torque Rod suspension Bush Torsion rubber core GG259T03T04.

Material: elastomer

MOQ:50

Size:165\*φ80mm, customizable

Color:customizable

Payment tern:T/T 30% before production, 70% before shipment

Package:Carton packaging, also accept customization Customized service:Size, color, style all can be customized Delivery time:About 30 days after receiving the deposit