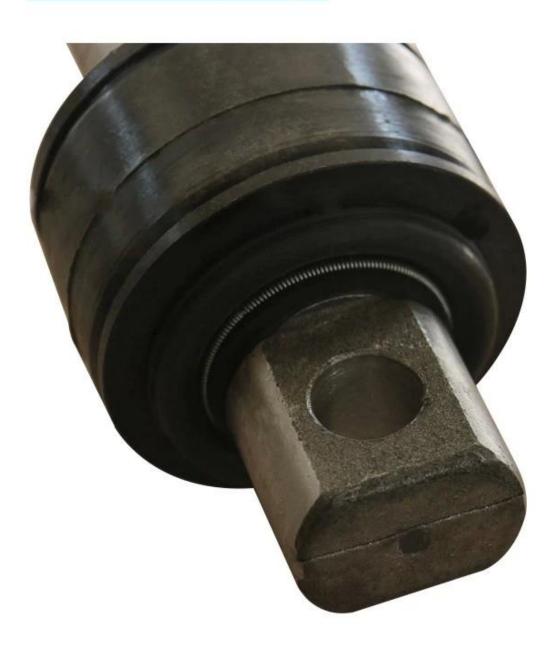

## China Supplier Custom High Quanlity Shock Absorbing Heavy-Duty Truck Parts polyurethane Torque Rod suspension Bush Torsion rubber core GG259T03T04.

Material: elastomer

MOQ:50

Size:165\*φ80mm, customizable

Color:customizable

Payment tern:T/T 30% before production, 70% before shipment

Package:Carton packaging, also accept customization Customized service:Size, color, style all can be customized Delivery time:About 30 days after receiving the deposit