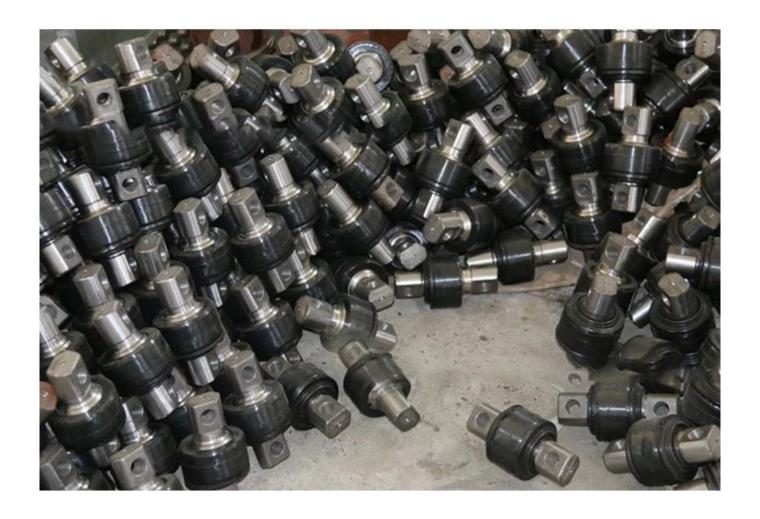

## China Supplier Custom High Quanlity Shock Absorbing Heavy-Duty Truck Parts polyurethane Torque Rod suspension Bush Torsion rubber core GG259T03T04.

Material: elastomer

MOQ:50

Size:165\*φ80mm, customizable

Color:customizable

Payment tern:T/T 30% before production, 70% before shipment

Package:Carton packaging, also accept customization Customized service:Size, color, style all can be customized Delivery time:About 30 days after receiving the deposit