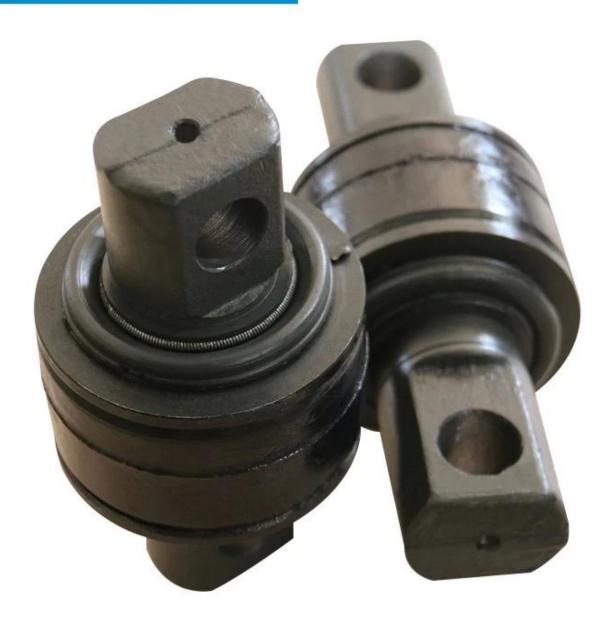

## China Supplier Custom High Quanlity Shock Absorbing Heavy-Duty Truck Parts polyurethane Torque Rod suspension Bush Torsion rubber core GG259T03T04.

Material: elastomer

MOQ:50

Size:165\*φ80mm, customizable

Color:customizable

Payment tern:T/T 30% before production, 70% before shipment

Package:Carton packaging, also accept customization Customized service:Size, color, style all can be customized Delivery time:About 30 days after receiving the deposit