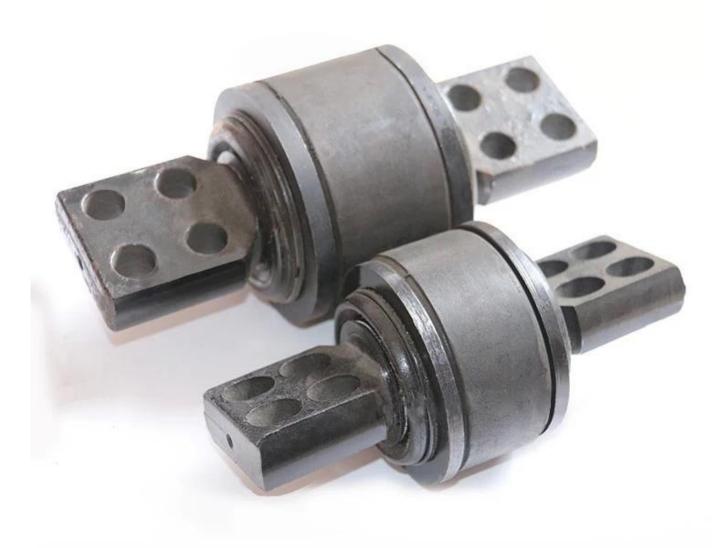

## China Supplier Custom High Quanlity Shock Absorbing Heavy-Duty Truck Parts polyurethane Torque Rod suspension Bush Torsion rubber core GG259T03T04.

Material: elastomer

MOQ:50

Size:165\*φ80mm, customizable

Color:customizable

Payment tern:T/T 30% before production, 70% before shipment

Package:Carton packaging, also accept customization Customized service:Size, color, style all can be customized Delivery time:About 30 days after receiving the deposit