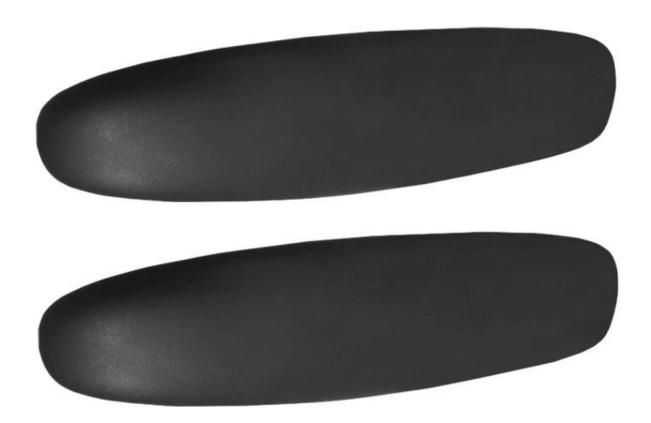

#### Comfortable Dispersing Pressure Elbow Pillow Adjustable Armrest Pad Customized PU

Material: PU MOQ:100

Size: customizable Color: customizable

Payment method: T/T 30% before production, 70% before shipment