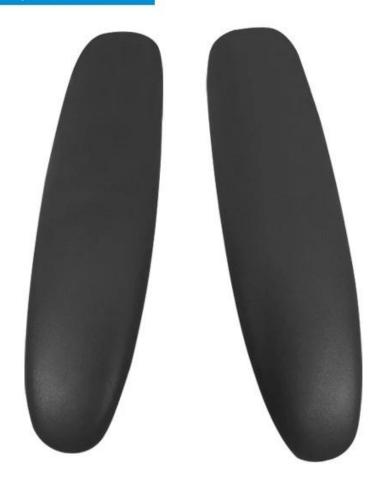

#### Comfortable Dispersing Pressure Elbow Pillow Adjustable Armrest Pad Customized PU

Material: PU MOQ:100

Size: customizable Color: customizable

Payment method: T/T 30% before production, 70% before shipment