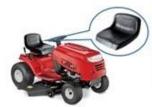

PU Polyurethane Urethane PUR PIR Foam Foaming Moulded Moulding Memory Foam Whe elchair Cushion

Material: Pu + memory foam

Size(LWH): 352.4\*434.98\*76.2mm or customized

Color: Black, grey, and more customized

Payment: T/T, 30% deposit, 70% before shippment

Usage: Wheelchair

MOQ:100pcs OEM: Accepted

This product is customized for the customer, not for sale

This product is customized for the customer, not for sale