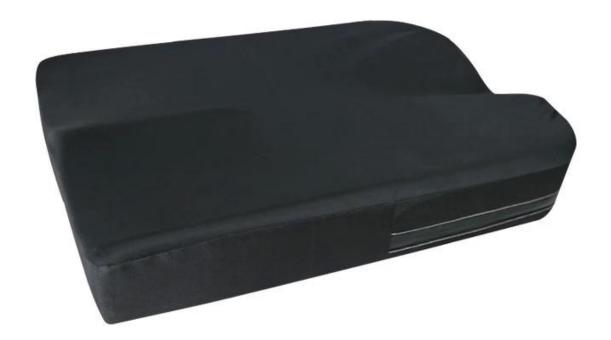

PU Polyurethane Urethane PUR PIR Foam Foaming Moulded Moulding Memory Foam Whe elchair Cushion

Material: Pu + memory foam

Size(LWH): 352.4\*434.98\*76.2mm or customized

Color: Black, grey, and more customized

Payment: T/T, 30% deposit, 70% before shippment

Usage: Wheelchair

MOQ:100pcs OEM: Accepted

This product is customized for the customer, not for sale

This product is customized for the customer, not for sale