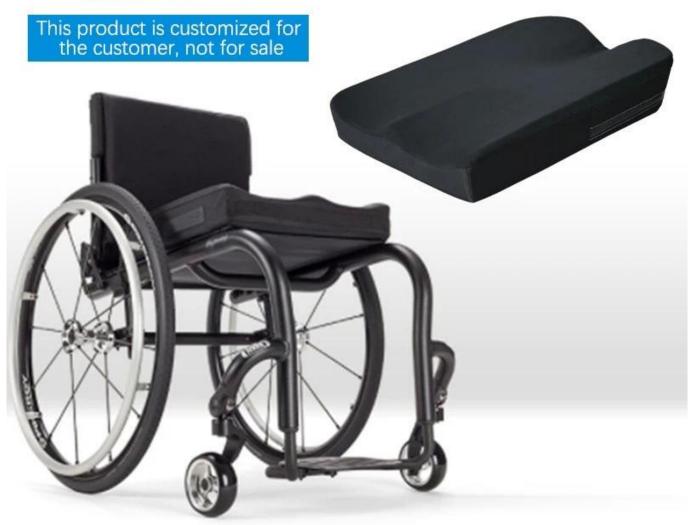

PU Polyurethane Urethane PUR PIR Foam Foaming Moulded Moulding Memory Foam Whe elchair Cushion

Material: Pu + memory foam

Size(LWH): 352.4\*434.98\*76.2mm or customized

Color: Black, grey, and more customized

Payment: T/T, 30% deposit, 70% before shippment

Usage: Wheelchair

MOQ:100pcs OEM: Accepted

This product is customized for the customer, not for sale

This product is customized for the customer, not for sale