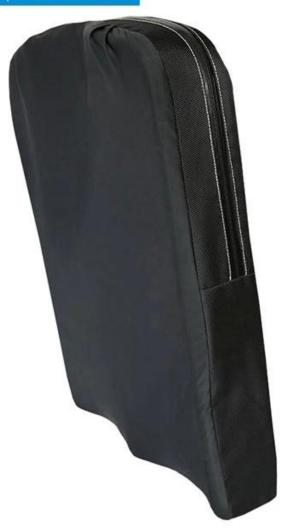

PU Polyurethane Urethane PUR PIR Foam Foaming Moulded Moulding Memory Foam Whe elchair Cushion

Material: Pu + memory foam

Size(LWH): 352.4\*434.98\*76.2mm or customized

Color: Black, grey, and more customized

Payment: T/T, 30% deposit, 70% before shippment

Usage: Wheelchair

MOQ:100pcs OEM: Accepted

This product is customized for the customer, not for sale

This product is customized for the customer, not for sale