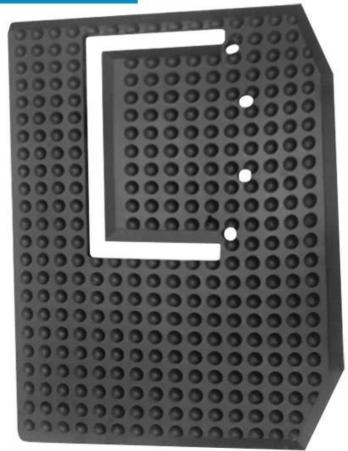

Custom best quality decorative 100%PU Ergonomic Standing Anti-slip Anti Fatigue Floor Mat Comfort Soft kitchen bathroom

Material: Seat cushion MOQ:100 Size:customizable Color:customizable Payment tern:T/T 30% before production, 70% before shipment Package:Carton packaging, also accept customization Customized service:Size, color, style all can be customized Delivery time:About 30 days after receiving the deposit

From 2011, Finehope and Caterpillar began to cooperate to provide Caterpillar with mudguards for construction vehicle rollers.

As the largest forklift spare parts and second-hand forklift supplier in Europe, TVH provides different types of forklift spare parts for countries around the world. From 2012, Finehope provided more than 100 kinds of forklift accessories for TVH.