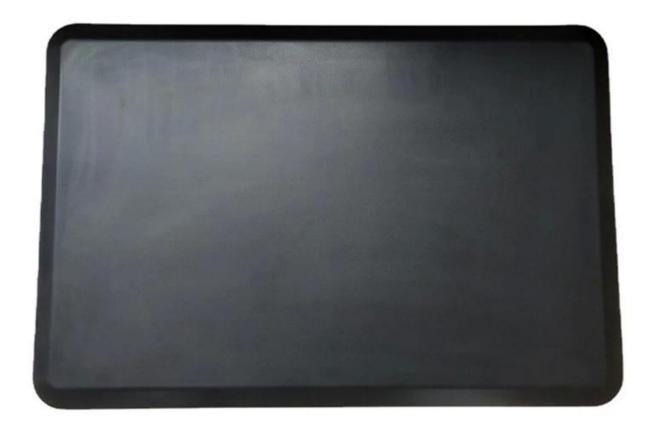

Custom best quality decorative 100%PU Ergonomic Standing Anti-slip Anti Fatigue Floor Mat Comfort Soft kitchen bathroom

Material: Mat MOQ:100

Size:610\*914\*19mm Color:black[customizable

Payment tern:T/T 30% before production, 70% before shipment

Package:Carton packaging, also accept customization Customized service:Size, color, style all can be customized Delivery time:About 30 days after receiving the deposit