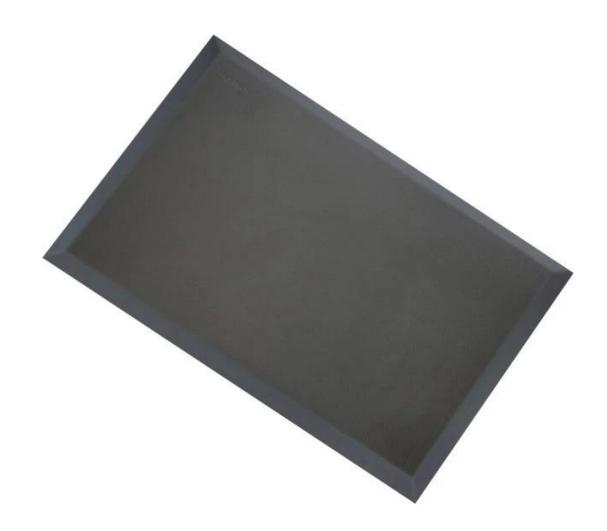

Custom best quality decorative 100%PU Ergonomic Standing Anti-slip Anti Fatigue Floor Mat Comfort Soft kitchen bathroom

Material: Mat MOQ:100

Size:610\*914\*19mm Color:black[customizable

Payment tern:T/T 30% before production, 70% before shipment

Package:Carton packaging, also accept customization Customized service:Size, color, style all can be customized Delivery time:About 30 days after receiving the deposit