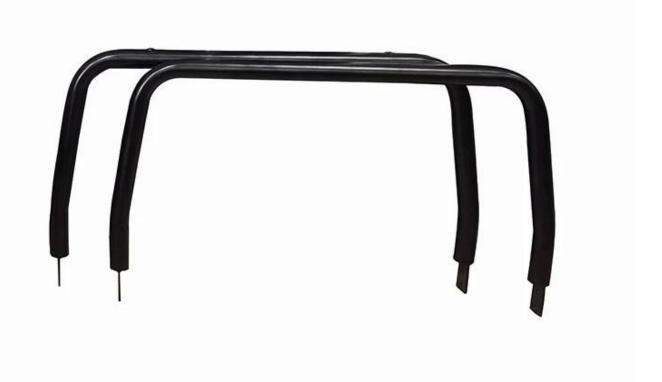

Customization High quality metal parts iron Corrosion resistant Electrophoretic black stamping part s

Material: S235JR steel plate

MOQ:100

Size:customizable Color:customizable

Payment tern:T/T 30% before production, 70% before shipment

Package:Carton packaging, also accept customization Customized service:Size, color, style all can be customized Delivery time:About 30 days after receiving the deposit

This product is customized for the customer, not for sale