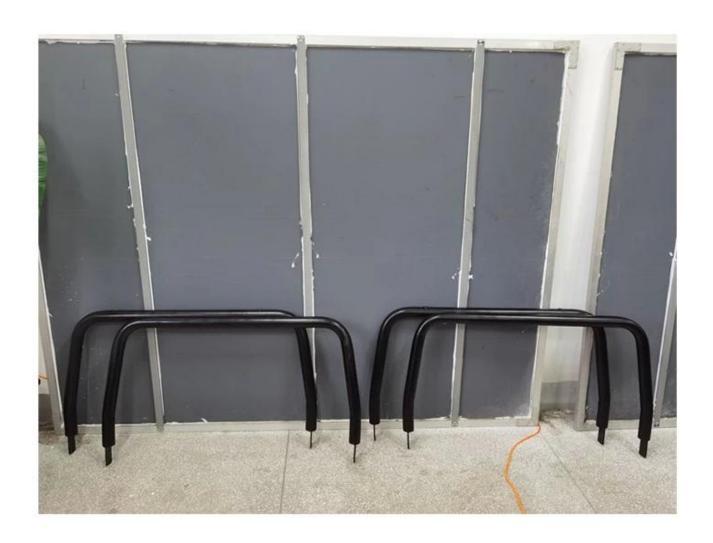

Customization High quality metal parts iron Corrosion resistant Electrophoretic black stamping part s

Material: S235JR steel plate

MOQ:100

Size:customizable Color:customizable

Payment tern:T/T 30% before production, 70% before shipment

Package:Carton packaging, also accept customization Customized service:Size, color, style all can be customized Delivery time:About 30 days after receiving the deposit

This product is customized for the customer, not for sale