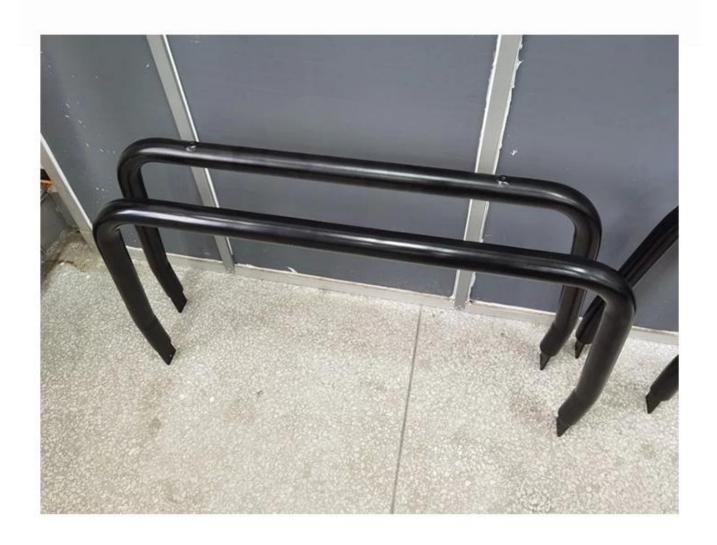

Customization High quality metal parts iron Corrosion resistant Electrophoretic black stamping part s

Material: S235JR steel plate

MOQ:100

Size:customizable Color:customizable

Payment tern:T/T 30% before production, 70% before shipment

Package:Carton packaging, also accept customization Customized service:Size, color, style all can be customized Delivery time:About 30 days after receiving the deposit

This product is customized for the customer, not for sale