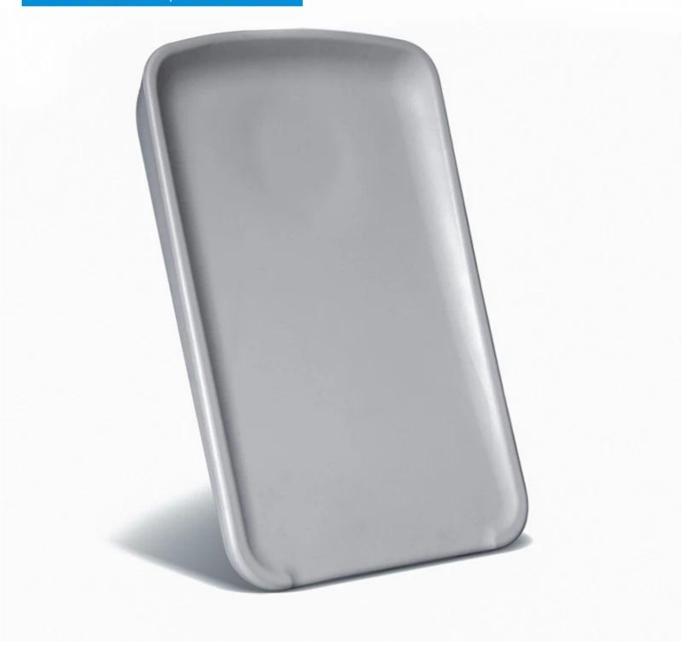

Easy-

Clean Outdoor Waterproof Customized Polyurethane Baby Changing Pad Changing Mat For Portable Baby Diaper Changing Pad

Material: PU MOQ:100

Size:Customizable Color:customizable Density: 250kg/m3

Certificate: RoHS, REACH, EN71-3, CA65