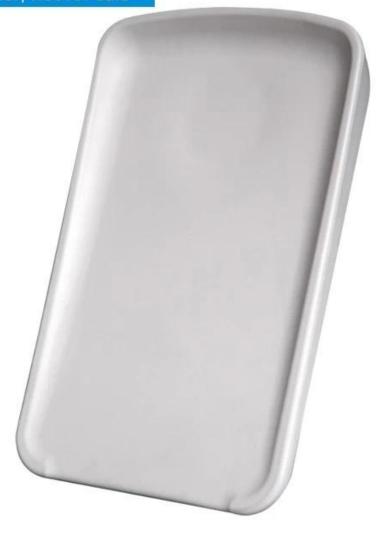

Easy-

Clean Outdoor Waterproof Customized Polyurethane Baby Changing Pad Changing Mat For Portable Baby Diaper Changing Pad

Material: PU MOQ:100

Size:Customizable Color:customizable Density: 250kg/m3

Certificate: RoHS, REACH, EN71-3, CA65