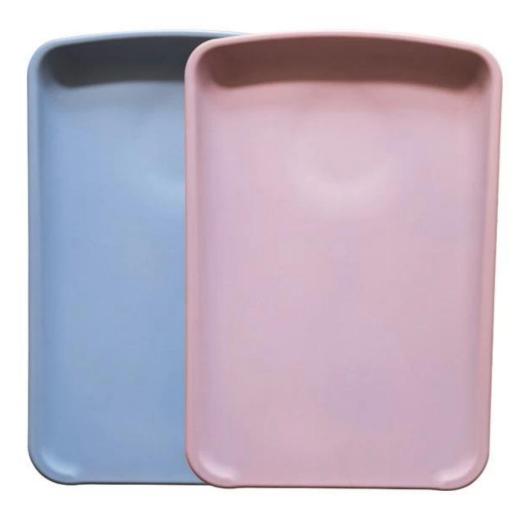

Easy-

Clean Outdoor Waterproof Customized Polyurethane Baby Changing Pad Changing Mat For Portable Baby Diaper Changing Pad

Material: PU MOQ:100

Size:Customizable Color:customizable Density: 250kg/m3

Certificate: RoHS, REACH, EN71-3, CA65