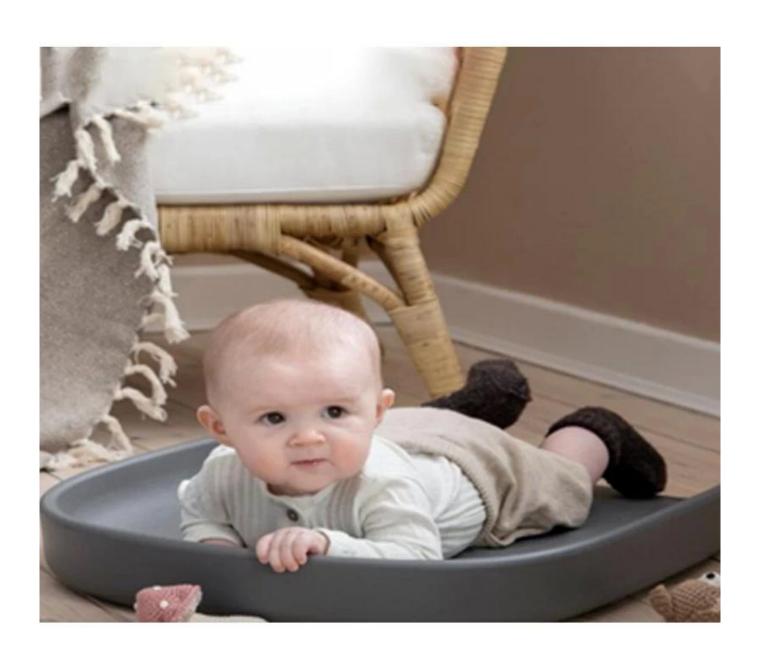

Easy-

Clean Outdoor Waterproof Customized Polyurethane Baby Changing Pad Changing Mat For Portable Baby Diaper Changing Pad

Material: PU MOQ:100

Size:Customizable Color:customizable Density: 250kg/m3

Certificate: RoHS, REACH, EN71-3, CA65