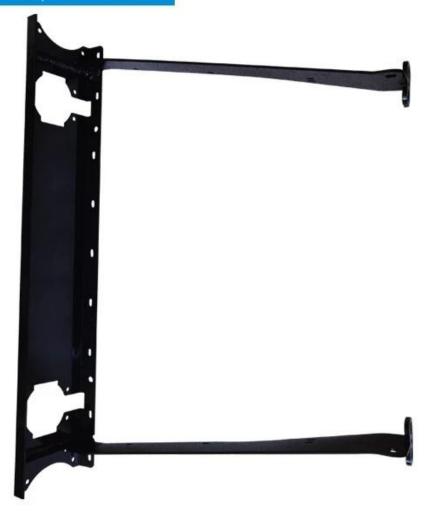

#### China OEM Foundry Custom Fabrication Service Manufacture Mould iron parts

Material: Q235B steel

MOQ:100

Size: customizable Color: customizable

Payment method: T/T 30% before production, 70% before shipment

From 2011, Finehope and Caterpillar began to cooperate to provide Caterpillar with mudguards for construction vehicle rollers

As the largest forklift spare parts and second-hand forklift supplier in Europe, TVH provides different types of forklift spare parts for countries around the world.