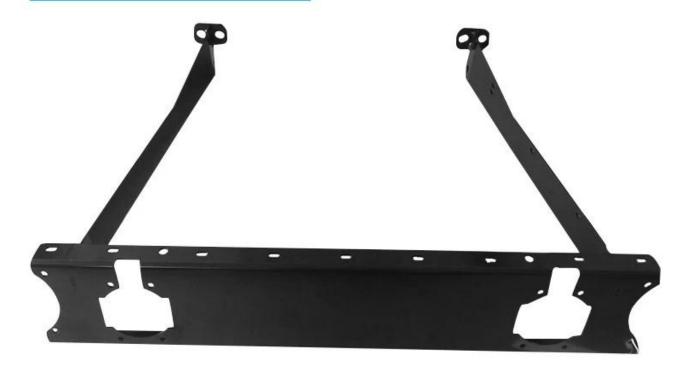

#### China OEM Foundry Custom Fabrication Service Manufacture Mould iron parts

Material: Q235B steel

MOQ:100

Size: customizable Color: customizable

Payment method: T/T 30% before production, 70% before shipment

From 2011, Finehope and Caterpillar began to cooperate to provide Caterpillar with mudguards for construction vehicle rollers

As the largest forklift spare parts and second-hand forklift supplier in Europe, TVH provides different types of forklift spare parts for countries around the world.