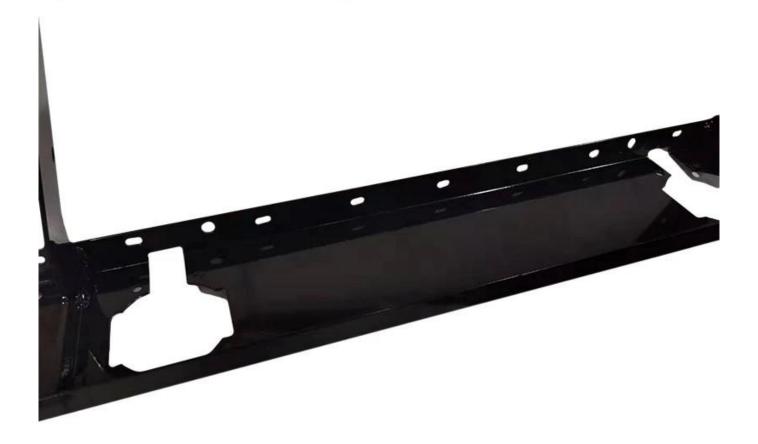

#### China OEM Foundry Custom Fabrication Service Manufacture Mould iron parts

Material: Q235B steel

MOQ:100

Size: customizable Color: customizable

Payment method: T/T 30% before production, 70% before shipment

From 2011, Finehope and Caterpillar began to cooperate to provide Caterpillar with mudguards for construction vehicle rollers

As the largest forklift spare parts and second-hand forklift supplier in Europe, TVH provides different types of forklift spare parts for countries around the world.