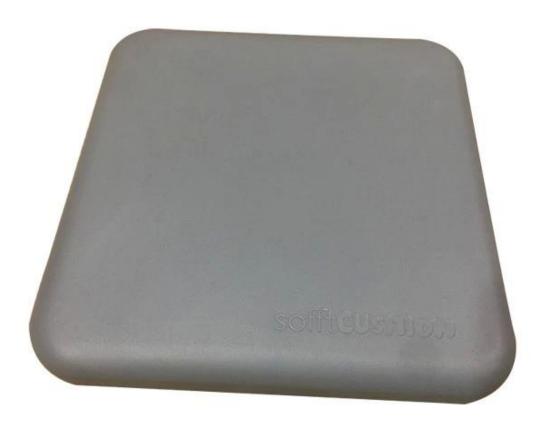

Factory supply stool spare parts waterproof pu leather high density polyurethane foam bar stool cushion integral skinning foam removable cushion for seat

Material: Seat cushion

MOQ:100

Size:255.59\*255.59\*27mm

Color:customizable

Payment tern:T/T 30% before production, 70% before shipment

Package:Carton packaging, also accept customization Customized service:Size, color, style all can be customized Delivery time:About 30 days after receiving the deposit