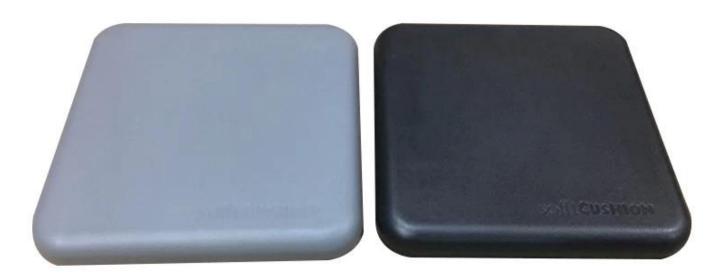

Factory supply stool spare parts waterproof pu leather high density polyurethane foam bar stool cushion integral skinning foam removable cushion for seat

Material: Seat cushion

MOQ:100

Size:255.59\*255.59\*27mm

Color:customizable

Payment tern:T/T 30% before production, 70% before shipment

Package:Carton packaging, also accept customization Customized service:Size, color, style all can be customized Delivery time:About 30 days after receiving the deposit