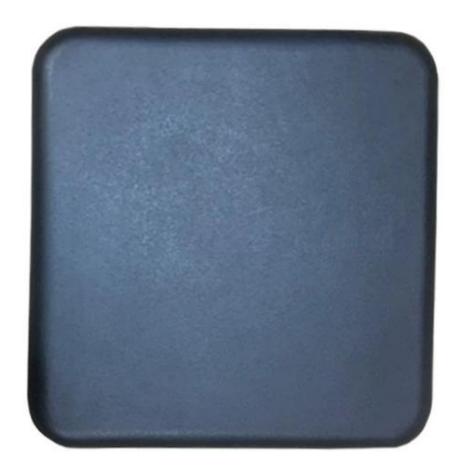

Factory supply stool spare parts waterproof pu leather high density polyurethane foam bar stool cushion integral skinning foam removable cushion for seat

Material: Seat cushion

MOQ:100

Size:255.59\*255.59\*27mm

Color:customizable

Payment tern:T/T 30% before production, 70% before shipment

Package:Carton packaging, also accept customization Customized service:Size, color, style all can be customized Delivery time:About 30 days after receiving the deposit