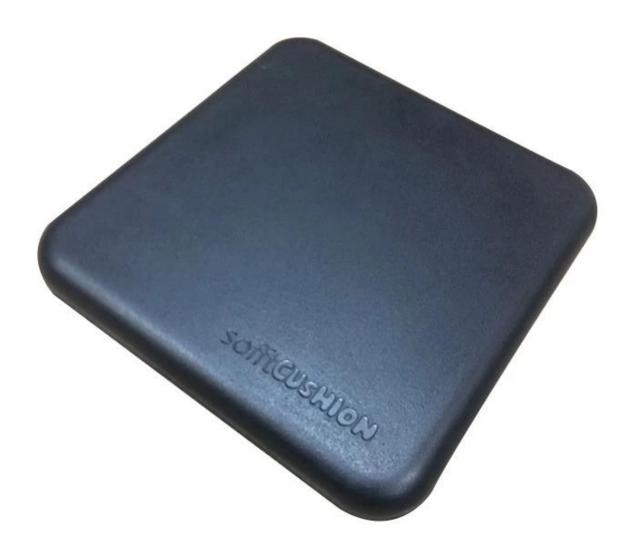

Factory supply stool spare parts waterproof pu leather high density polyurethane foam bar stool cushion integral skinning foam removable cushion for seat

Material: Seat cushion

MOQ:100

Size:255.59\*255.59\*27mm

Color:customizable

Payment tern:T/T 30% before production, 70% before shipment

Package:Carton packaging, also accept customization Customized service:Size, color, style all can be customized Delivery time:About 30 days after receiving the deposit