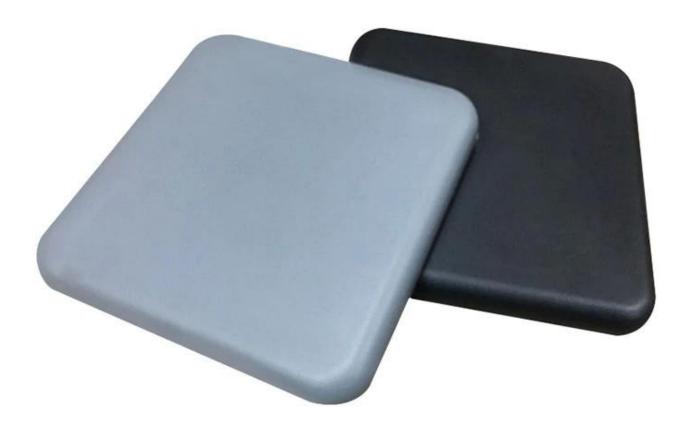

Factory supply stool spare parts waterproof pu leather high density polyurethane foam bar stool cushion integral skinning foam removable cushion for seat

Material: Seat cushion

MOQ:100

Size:255.59\*255.59\*27mm

Color:customizable

Payment tern:T/T 30% before production, 70% before shipment

Package:Carton packaging, also accept customization Customized service:Size, color, style all can be customized Delivery time:About 30 days after receiving the deposit