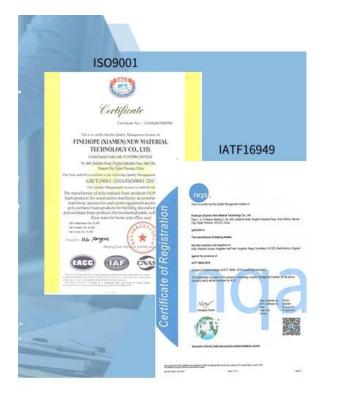

Finehope has obtained ISO 9001 certificate continuously since 2003.

#### IATF16949 Certification:

China pu baby booster seat supplier Finehope passed the IATF16949 Automotive Quality Management Systems Certification in 2021. More than 50 documents guarantee the progress of new product development, the quality, delivery time and cost of trial and mass production products.