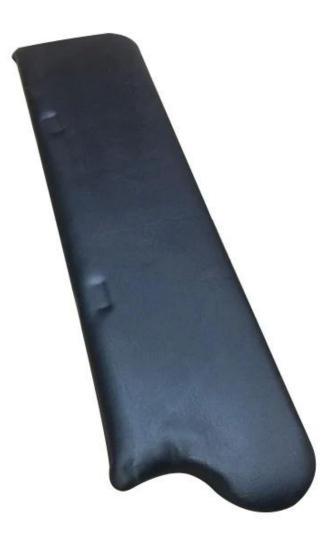

Finehope Monocrystalline cells half cell Solar Panel With German Technology

Material: PU MOQ:100 Size: 430\*100\*23mm Color: customizable Payment method: T/T 30% before production, 70% before shipment Packaging: carton packaging, also customizable Customized service: size, color and style can be customized Delivery time: about 30 days after receiving the deposit