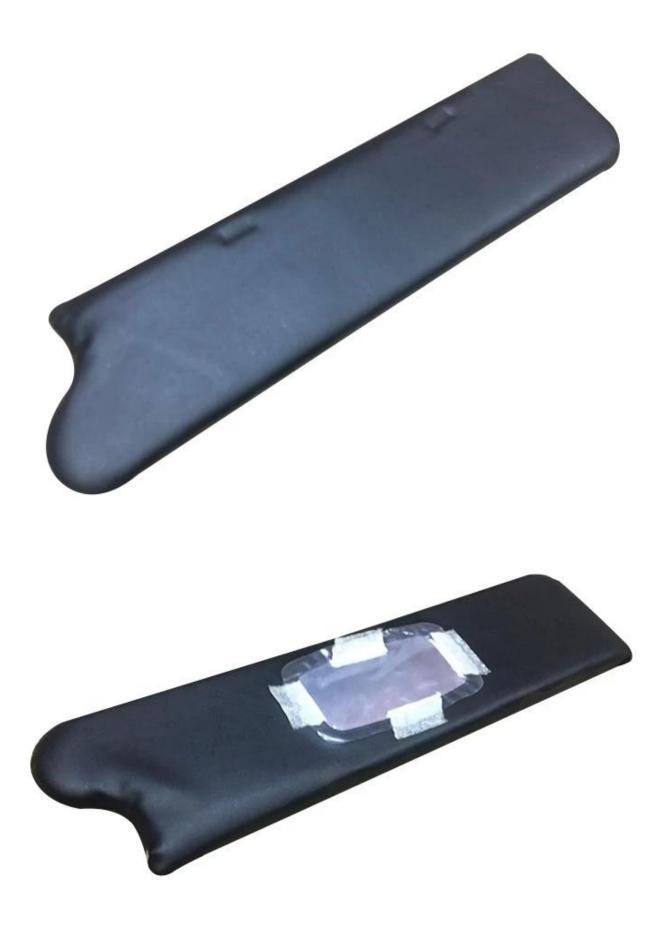

Finehope Monocrystalline cells half cell Solar Panel With German Technology

Material: PU MOQ:100 Size: 430\*100\*23mm Color: customizable Payment method: T/T 30% before production, 70% before shipment Packaging: carton packaging, also customizable Customized service: size, color and style can be customized Delivery time: about 30 days after receiving the deposit