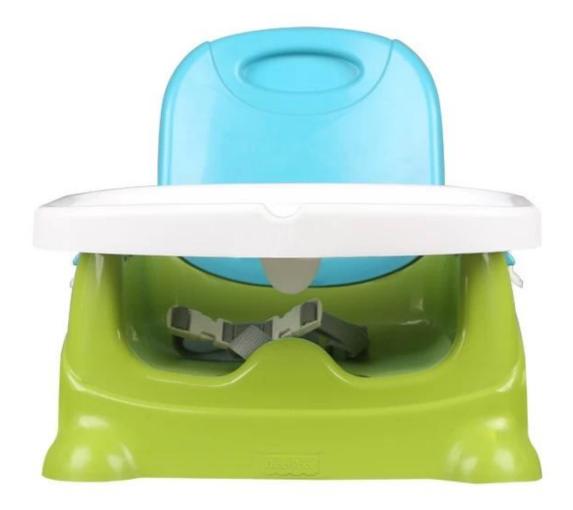

Finehope Multi-functional detachable highchair seat feeding portable high chair for baby child dining chair

Material: 100% PU MOQ:500 Size:customizable Material:PU Color:customizable Payment tern:T/T 30% before production, 70% before shipment Package:Carton packaging, also accept customization Customized service:Size, color, style all can be customized Delivery time:About 30 days after receiving the deposit