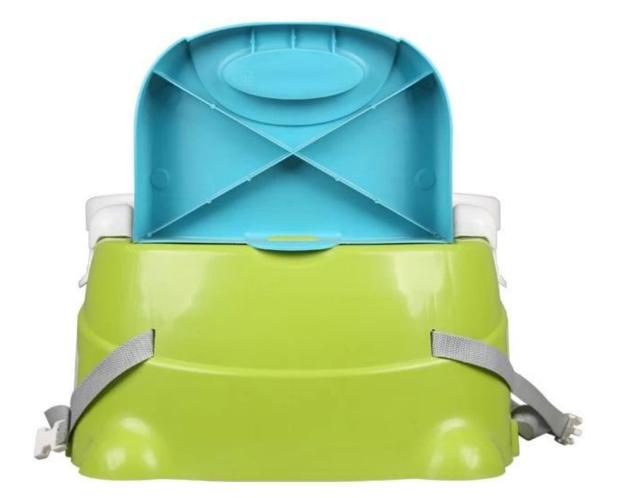

Finehope Multi-functional detachable highchair seat feeding portable high chair for baby child dining chair

Material: 100% PU MOQ:500 Size:customizable Material:PU Color:customizable Payment tern:T/T 30% before production, 70% before shipment Package:Carton packaging, also accept customization Customized service:Size, color, style all can be customized Delivery time:About 30 days after receiving the deposit