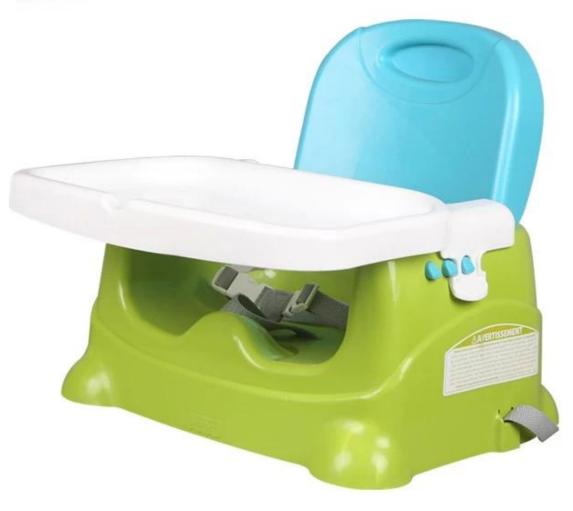

Finehope Multi-functional detachable highchair seat feeding portable high chair for baby child dining chair

Material: 100% PU MOQ:500 Size:customizable Material:PU Color:customizable Payment tern:T/T 30% before production, 70% before shipment Package:Carton packaging, also accept customization Customized service:Size, color, style all can be customized Delivery time:About 30 days after receiving the deposit