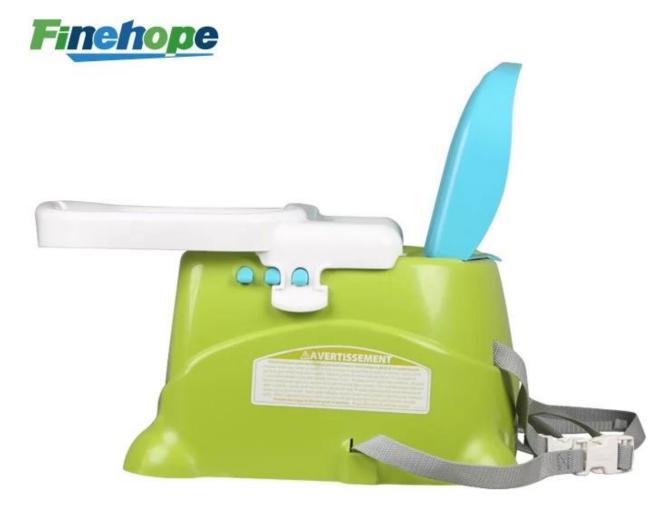

Finehope Multi-functional detachable highchair seat feeding portable high chair for baby child dining chair

Material: 100% PU MOQ:500 Size:customizable Material:PU Color:customizable Payment tern:T/T 30% before production, 70% before shipment Package:Carton packaging, also accept customization Customized service:Size, color, style all can be customized Delivery time:About 30 days after receiving the deposit