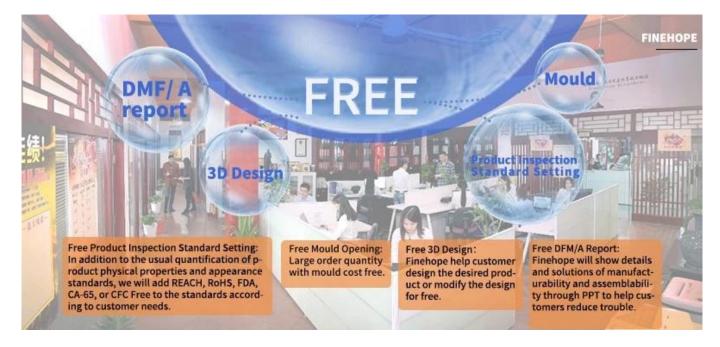

Finehope Multi-functional detachable highchair seat feeding portable high chair for baby child dining chair

Material: 100% PU MOQ:500 Size:customizable Material:PU Color:customizable Payment tern:T/T 30% before production, 70% before shipment Package:Carton packaging, also accept customization Customized service:Size, color, style all can be customized Delivery time:About 30 days after receiving the deposit