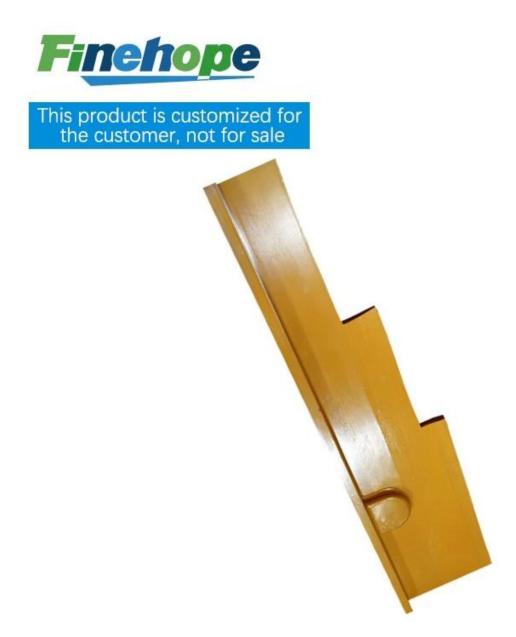

#### PU Polyurethane Elastomer Rubber Durable Parts Accessories Fender

Material: PU MOQ:100

Size: 1000\*115\*30mm Color: yellow□customizable

Payment method: T/T 30% before production, 70% before shipment

Packaging: carton packaging, also customizable

Customized service: size, color and style can be customized Delivery time: about 30 days after receiving the deposit

This product is customized for the customer, not for sale