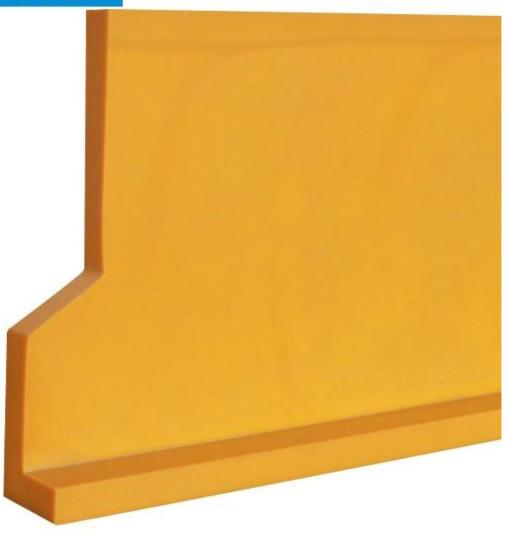

#### PU Polyurethane Elastomer Rubber Durable Parts Accessories Fender

Material: PU MOQ:100

Size: 1000\*115\*30mm Color: yellow□customizable

Payment method: T/T 30% before production, 70% before shipment

Packaging: carton packaging, also customizable

Customized service: size, color and style can be customized Delivery time: about 30 days after receiving the deposit

This product is customized for the customer, not for sale