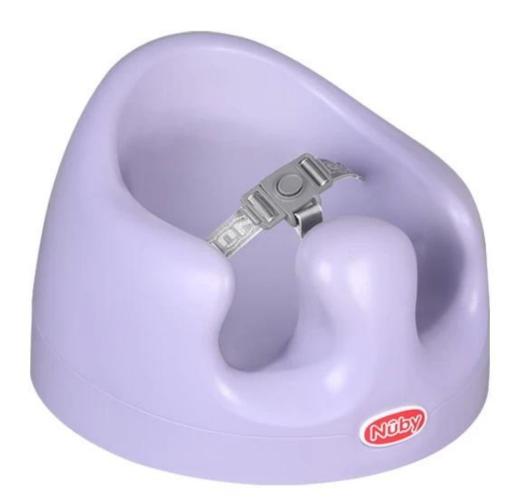

PU Polyurethane Urethane PUR PIR Foam Foaming Moulded Moulding Molding Selfskinning Integral Skin Baby Floor Seat Parts Material: PU MOQ:100 Size: 452\*425.5\*351.9mm Color: purple]customizable Payment method: T/T 30% before production, 70% before shipment Packaging: carton packaging, also customizable Customized service: size, color and style can be customized Delivery time: about 30 days after receiving the deposit