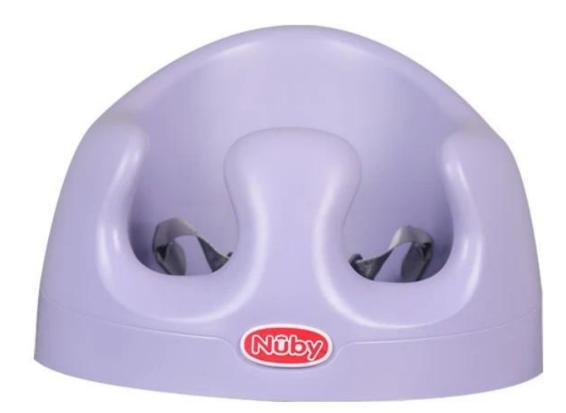

PU Polyurethane Urethane PUR PIR Foam Foaming Moulded Moulding Molding Selfskinning Integral Skin Baby Floor Seat Parts Material: PU MOQ:100 Size: 452\*425.5\*351.9mm Color: purple]customizable Payment method: T/T 30% before production, 70% before shipment Packaging: carton packaging, also customizable Customized service: size, color and style can be customized Delivery time: about 30 days after receiving the deposit