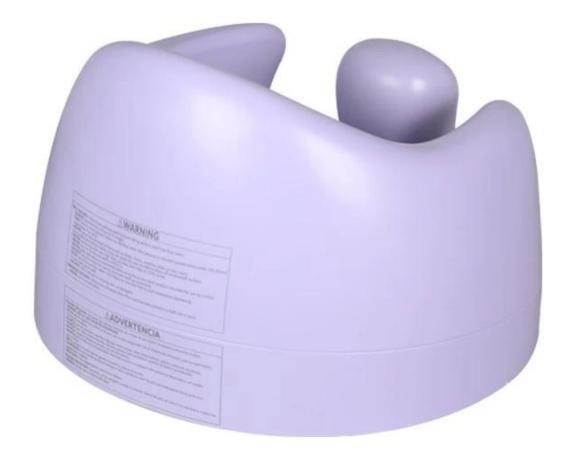

PU Polyurethane Urethane PUR PIR Foam Foaming Moulded Moulding Molding Selfskinning Integral Skin Baby Floor Seat Parts Material: PU MOQ:100 Size: 452\*425.5\*351.9mm Color: purple]customizable Payment method: T/T 30% before production, 70% before shipment Packaging: carton packaging, also customizable Customized service: size, color and style can be customized Delivery time: about 30 days after receiving the deposit