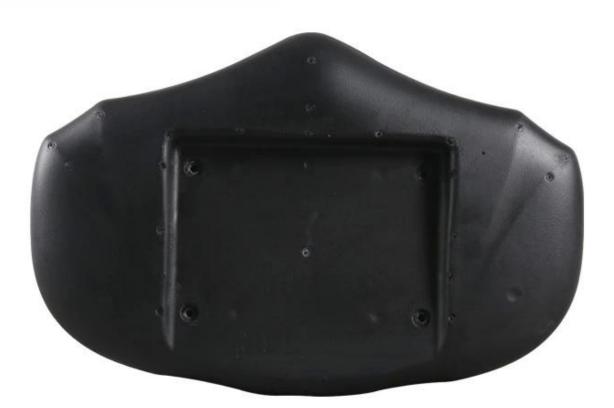

Finehope new design wholesale club gym use fitness equipment seat FUJIAN professional strength e quipment /gym equipment seat

Material:cushion MOQ:100 Size:customizable Color:customizable Payment tern:T/T 30% before production, 70% before shipment Package:Carton packaging, also accept customization Customized service:Size, color, style all can be customized Delivery time:About 30 days after receiving the deposit