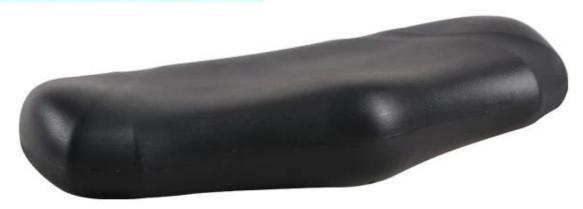

Finehope new design wholesale club gym use fitness equipment seat FUJIAN professional strength e quipment /gym equipment seat

Material:cushion MOQ:100 Size:customizable Color:customizable Payment tern:T/T 30% before production, 70% before shipment Package:Carton packaging, also accept customization Customized service:Size, color, style all can be customized Delivery time:About 30 days after receiving the deposit