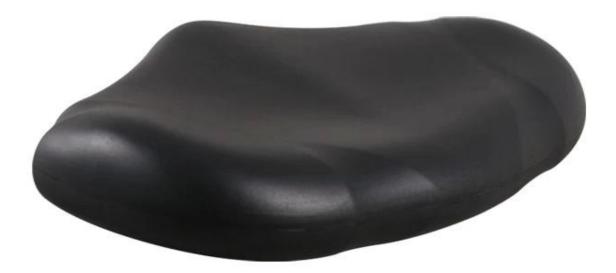

Finehope new design wholesale club gym use fitness equipment seat FUJIAN professional strength e quipment /gym equipment seat

Material:cushion MOQ:100 Size:customizable Color:customizable Payment tern:T/T 30% before production, 70% before shipment Package:Carton packaging, also accept customization Customized service:Size, color, style all can be customized Delivery time:About 30 days after receiving the deposit