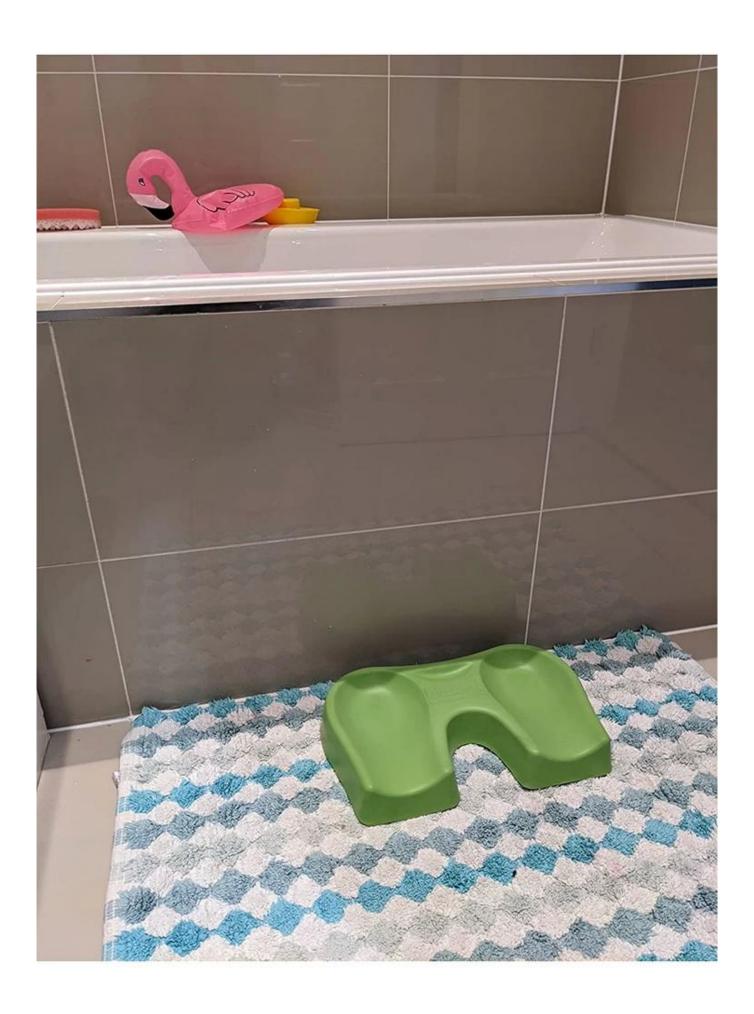

PU Polyurethane Urethane PUR PIR Foam Foaming Moulded Moulding Molding Integrated Selfskinning Integral Skin Kneeling Pad

Material: PU MOQ:100

Size: 372.57\*230.64\*49.77mm

Color: customizable

Payment method: T/T 30% before production, 70% before shipment

Packaging: carton packaging, also customizable

Customized service: size, color and style can be customized Delivery time: about 30 days after receiving the deposit