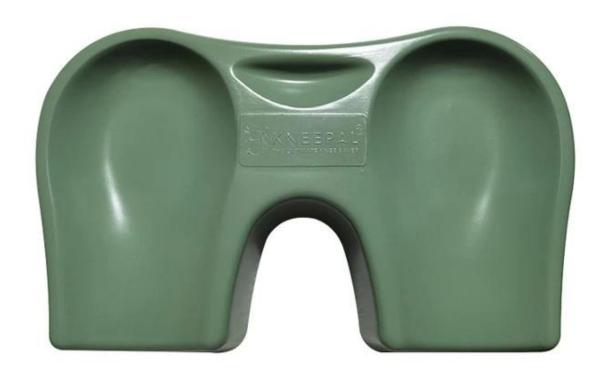

PU Polyurethane Urethane PUR PIR Foam Foaming Moulded Moulding Molding Integrated Selfskinning Integral Skin Kneeling Pad

Material: PU MOQ:100

Size: 372.57\*230.64\*49.77mm

Color: customizable

Payment method: T/T 30% before production, 70% before shipment

Packaging: carton packaging, also customizable

Customized service: size, color and style can be customized Delivery time: about 30 days after receiving the deposit