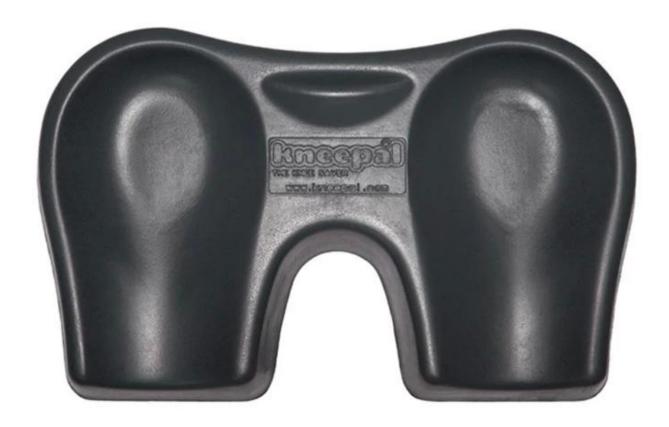

PU Polyurethane Urethane PUR PIR Foam Foaming Moulded Moulding Molding Integrated Selfskinning Integral Skin Kneeling Pad

Material: PU MOQ:100

Size: 372.57\*230.64\*49.77mm

Color: customizable

Payment method: T/T 30% before production, 70% before shipment

Packaging: carton packaging, also customizable

Customized service: size, color and style can be customized Delivery time: about 30 days after receiving the deposit