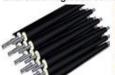

PU Polyurethane Urethane PUR PIR Foam Foaming Moulded Moulding Molding Integrated Selfskinning Integral Skin Kneeling Pad

Material: PU MOQ:100

Size: 372.57\*230.64\*49.77mm

Color: customizable

Payment method: T/T 30% before production, 70% before shipment

Packaging: carton packaging, also customizable

Customized service: size, color and style can be customized Delivery time: about 30 days after receiving the deposit