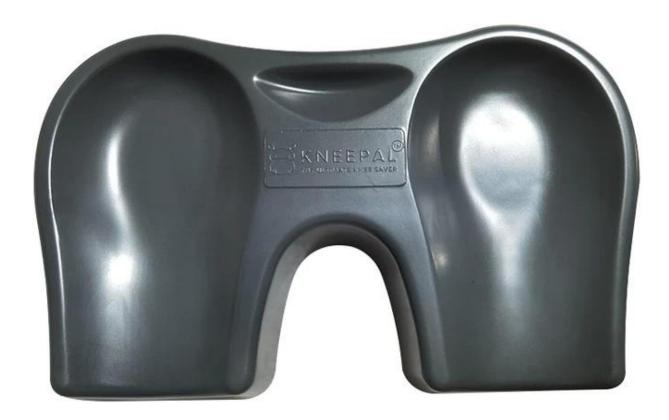

PU Polyurethane Urethane PUR PIR Foam Foaming Moulded Moulding Molding Integrated Selfskinning Integral Skin Kneeling Pad

Material: PU MOQ:100

Size: 372.57\*230.64\*49.77mm

Color: customizable

Payment method: T/T 30% before production, 70% before shipment

Packaging: carton packaging, also customizable

Customized service: size, color and style can be customized Delivery time: about 30 days after receiving the deposit