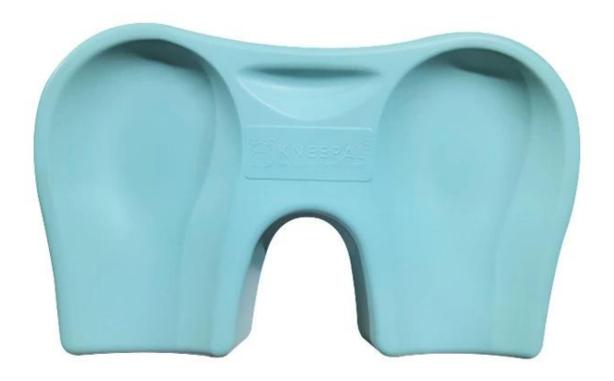

PU Polyurethane Urethane PUR PIR Foam Foaming Moulded Moulding Molding Integrated Selfskinning Integral Skin Kneeling Pad

Material: PU MOQ:100

Size: 372.57\*230.64\*49.77mm

Color: customizable

Payment method: T/T 30% before production, 70% before shipment

Packaging: carton packaging, also customizable

Customized service: size, color and style can be customized Delivery time: about 30 days after receiving the deposit