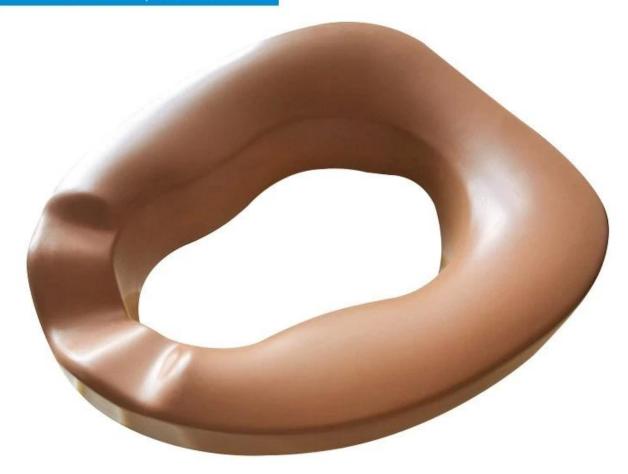

#### Lightweight And Portable Raised Toilet Seat for elderly raised toilet seat lift

Material: 100% PU

MOQ:500

Size:382\*344\*106mm, customizable

Material:PU

Color:customizable

Payment tern:T/T 30% before production, 70% before shipment