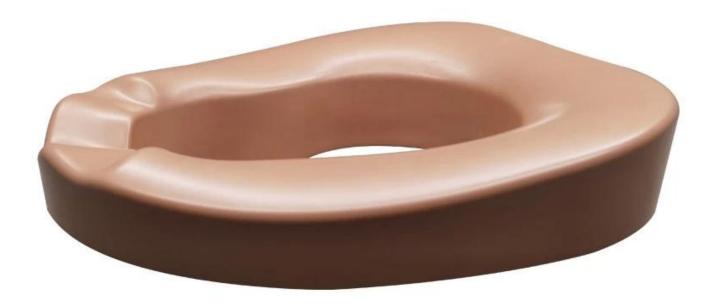

#### Lightweight And Portable Raised Toilet Seat for elderly raised toilet seat lift

Material: 100% PU

MOQ:500

Size:382\*344\*106mm, customizable

Material:PU

Color:customizable

Payment tern:T/T 30% before production, 70% before shipment