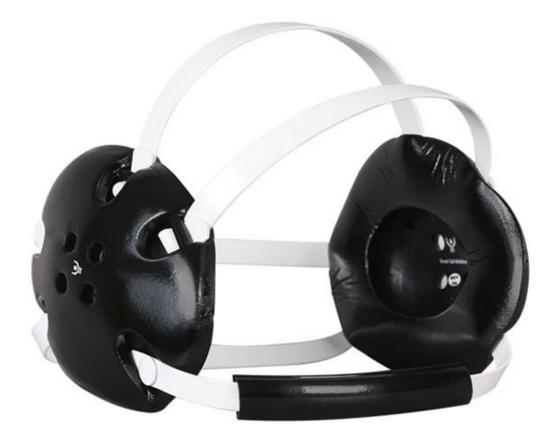

MMA OEM Factory Price Custom PU Polyurethane BJJ Ear Guard Kickboxing Head Guard Full Wrestling Boxing Headgear Ear Guard

Material: PU MOQ:100 Size:customizable Color:black Density:customizable Payment tern:T/T 30% before production, 70% before shipment Package:Carton packaging, also accept customization Delivery time:About 30 days after receiving the deposit