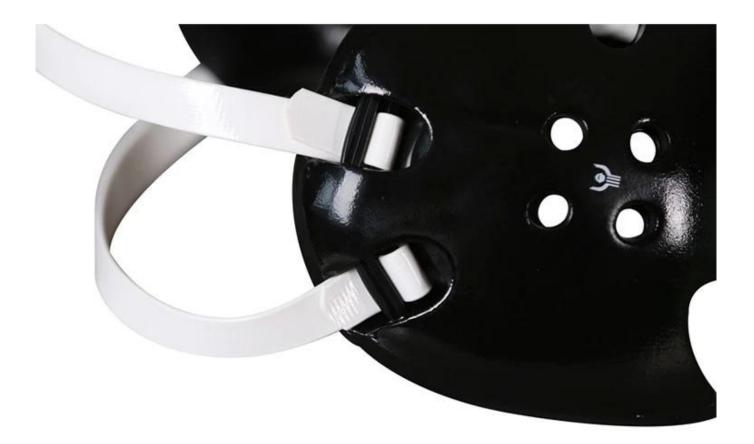

MMA OEM Factory Price Custom PU Polyurethane BJJ Ear Guard Kickboxing Head Guard Full Wrestling Boxing Headgear Ear Guard

Material: PU MOQ:100 Size:customizable Color:black Density:customizable Payment tern:T/T 30% before production, 70% before shipment Package:Carton packaging, also accept customization Delivery time:About 30 days after receiving the deposit