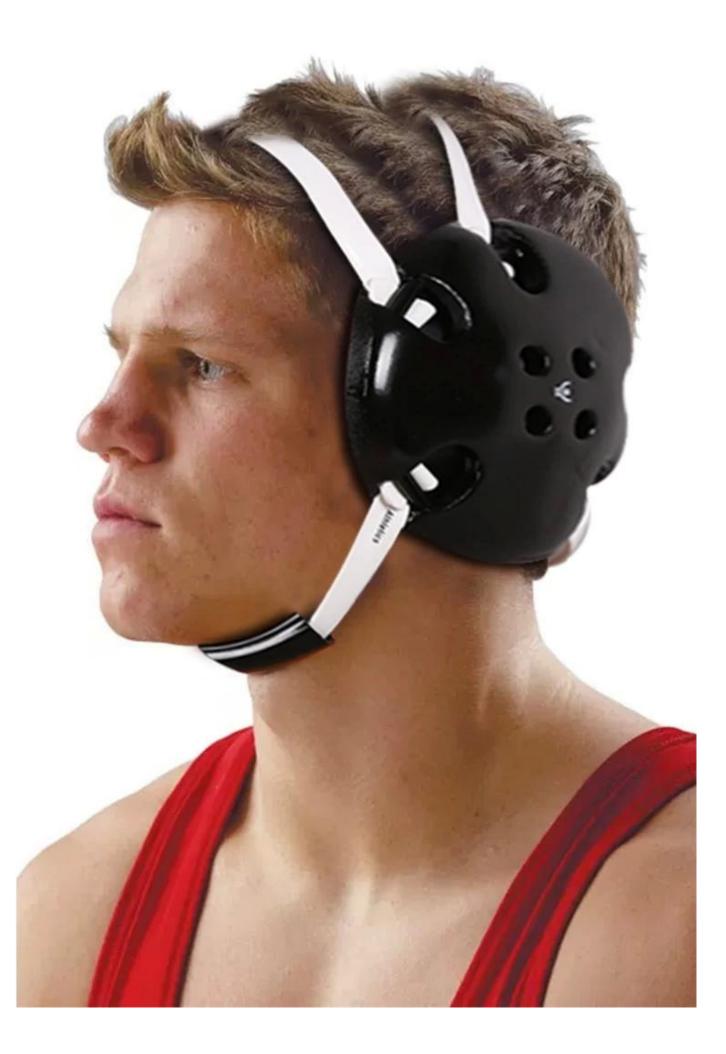

MMA OEM Factory Price Custom PU Polyurethane BJJ Ear Guard Kickboxing Head Guard Full Wrestling Boxing Headgear Ear Guard

Material: PU MOQ:100 Size:customizable Color:black Density:customizable Payment tern:T/T 30% before production, 70% before shipment Package:Carton packaging, also accept customization Delivery time:About 30 days after receiving the deposit