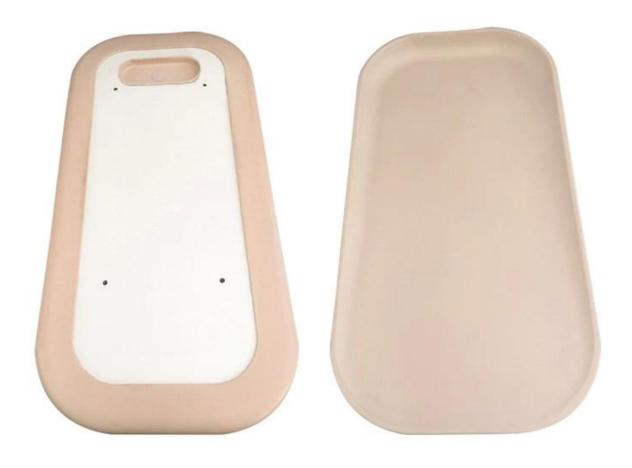

Newborn comfortable PU baby changing pad waterproof portable baby diaper change changing mat pad diaper pad

Material: 100% PU

MOQ:200

Size:803\*430\*87mm, customizable

Material:PU

Color:customizable

Payment tern:T/T 30% before production, 70% before shipment