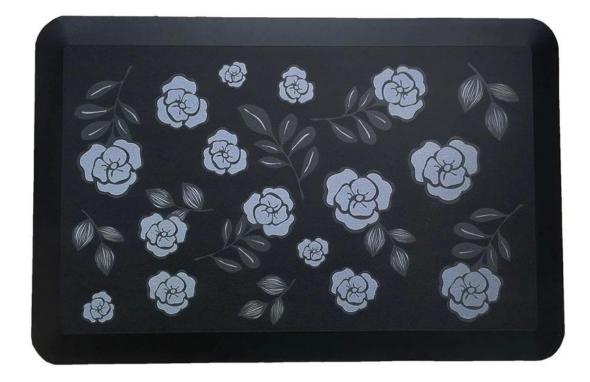

## Customize Logo Printed Colorful ComfortPU Kitchen Floor Mat Office Working Place Eco-friendly Indoor mats China Manufacturer

Product Name: 100% PU Floor Mat Material: polyurethane(PU) ---soft self-sintered skin Item Weight: 1kg/pcs Shape: can be customized Color Finish: black or as your request Packing: standard carton box Payment Term: 30% T/T in advance ,70%before the shipment Min. Order: 100pcs Country of origin: Xiamen, Fujian, China Custom service: Dimension/ LOGO/ Pattern/ Material/ Density/ Hardness/ Package /Multi-color