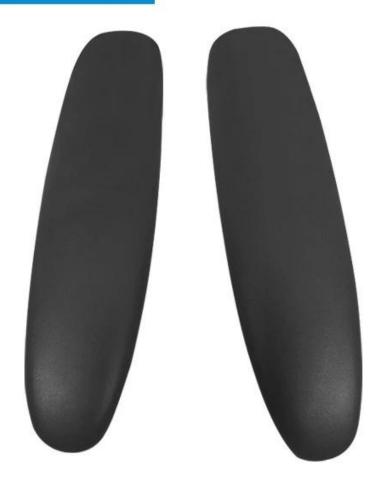

PU Polyurethane Urethane PUR PIR Foam Foaming Moulded Moulding Molding Integrated Selfskinning Integral Skin Mould Armrest

Material: PU MOQ:100

Size: customizable Color: customizable

Payment method: T/T 30% before production, 70% before shipment

Packaging: carton packaging, also customizable

Customized service: size, color and style can be customized Delivery time: about 30 days after receiving the deposit

This product is customized for the customer, not for sale

This product is customized for the customer, not for sale