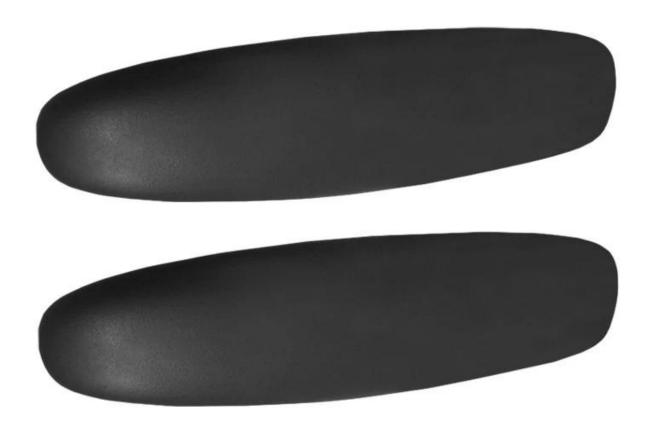

PU Polyurethane Urethane PUR PIR Foam Foaming Moulded Moulding Molding Integrated Selfskinning Integral Skin Mould Armrest

Material: PU MOQ:100

Size: customizable Color: customizable

Payment method: T/T 30% before production, 70% before shipment

Packaging: carton packaging, also customizable

Customized service: size, color and style can be customized Delivery time: about 30 days after receiving the deposit

This product is customized for the customer, not for sale

This product is customized for the customer, not for sale