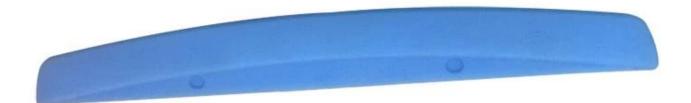

PU Polyurethane Urethane PUR PIR Foam Foaming Moulded Moulding Molding Integrated Selfskinning Integral Skin Armrest Parts

Material: PU MOQ:100 Size: 407\*51\*29mm, customizable Color: customizable Payment method: T/T 30% before production, 70% before shipment Packaging: carton packaging, also customizable Customized service: size, color and style can be customized Delivery time: about 30 days after receiving the deposit