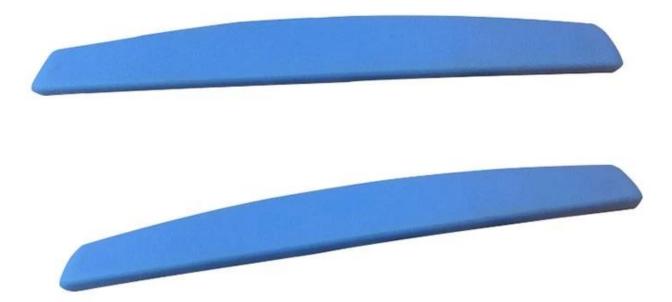

PU Polyurethane Urethane PUR PIR Foam Foaming Moulded Moulding Molding Integrated Selfskinning Integral Skin Armrest Parts

Material: PU MOQ:100 Size: 407\*51\*29mm, customizable Color: customizable Payment method: T/T 30% before production, 70% before shipment Packaging: carton packaging, also customizable Customized service: size, color and style can be customized Delivery time: about 30 days after receiving the deposit