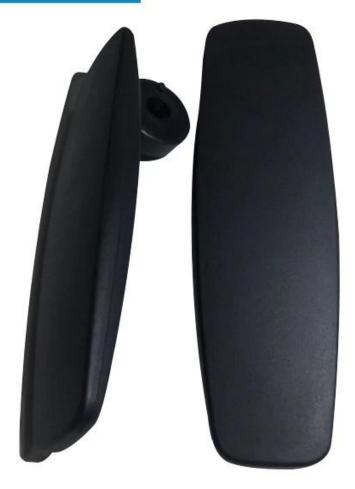

PU Polyurethane Urethane PUR PIR Foam Foaming Moulded Moulding Molding Integrated Self-skinning Integral Skin Mould Armrest

Material: PU MOQ:100

Size: 488.2\*376mm, customizable

Color: customizable

Payment method: T/T 30% before production, 70% before shipment

Packaging: carton packaging, also customizable

Customized service: size, color and style can be customized Delivery time: about 30 days after receiving the deposit

This product is customized for the customer, not for sale