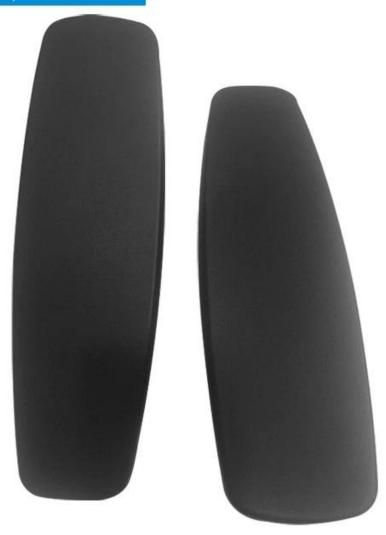

PU Polyurethane Urethane PUR PIR Foam Foaming Moulded Moulding Molding Integrated Self-skinning Integral Skin Mould Armrest

Material: PU MOQ:100

Size: 488.2\*376mm, customizable

Color: customizable

Payment method: T/T 30% before production, 70% before shipment

Packaging: carton packaging, also customizable

Customized service: size, color and style can be customized Delivery time: about 30 days after receiving the deposit

This product is customized for the customer, not for sale