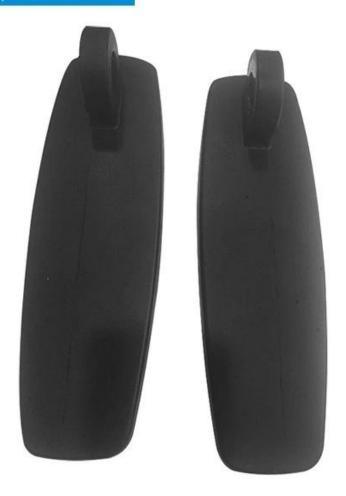

PU Polyurethane Urethane PUR PIR Foam Foaming Moulded Moulding Molding Integrated Self-skinning Integral Skin Mould Armrest

Material: PU MOQ:100

Size: 488.2\*376mm, customizable

Color: customizable

Payment method: T/T 30% before production, 70% before shipment

Packaging: carton packaging, also customizable

Customized service: size, color and style can be customized Delivery time: about 30 days after receiving the deposit

This product is customized for the customer, not for sale