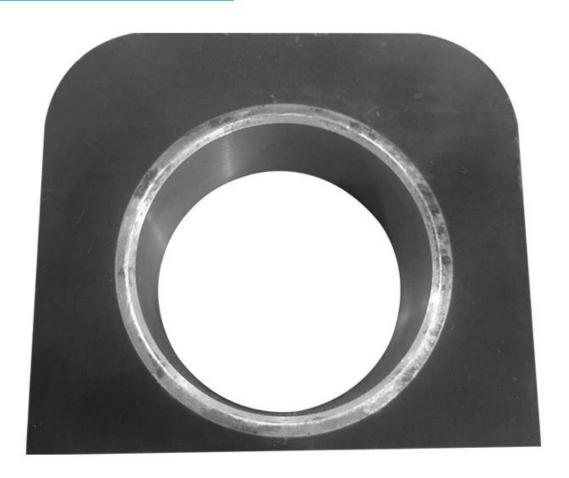

PU Polyurethane Urethane PUR PIR Foam Foaming Moulded Moulding Molding Self-skinning Integral Round sleeve Parts

Material: PU MOQ:100

Size: 68\*61\*25mm

Color: black

Payment method: T/T 30% before production, 70% before shipment

Packaging: carton packaging, also customizable

Customized service: size, color and style can be customized Delivery time: about 30 days after receiving the deposit

This product is customized for the customer, not for sale

This product is customized for the customer, not for sale