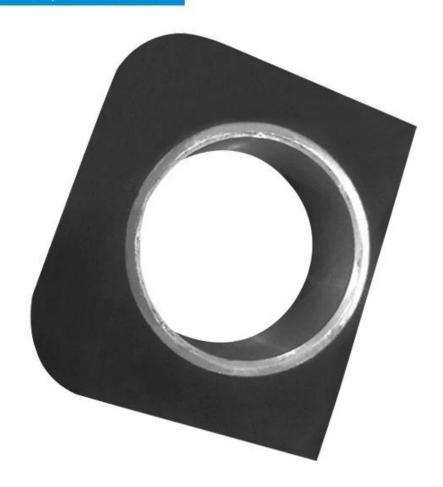

PU Polyurethane Urethane PUR PIR Foam Foaming Moulded Moulding Molding Self-skinning Integral Round sleeve Parts

Material: PU MOQ:100

Size: 68\*61\*25mm

Color: black

Payment method: T/T 30% before production, 70% before shipment

Packaging: carton packaging, also customizable

Customized service: size, color and style can be customized Delivery time: about 30 days after receiving the deposit

This product is customized for the customer, not for sale

This product is customized for the customer, not for sale