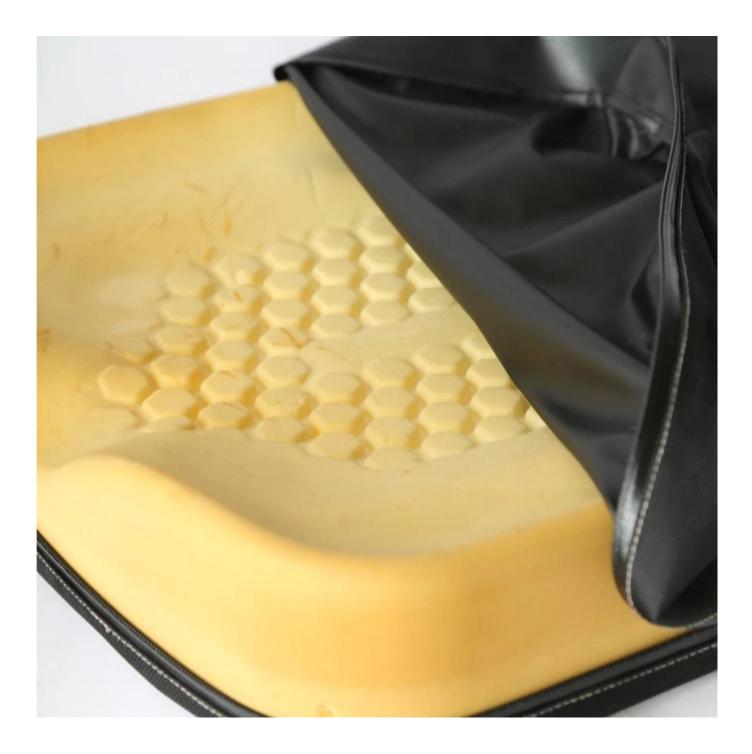

Material: Pu + memory foam Size(LWH): 461\*429\*65mm or customized Color: Black, grey, and more customized Payment: T/T, 30% deposit, 70% before shippment Usage: Wheelchair MOQ:100pcs Certificate: RoHS,REACH,EN71-3, CA65 OEM: Accepted

# PU raw material research and development capabilities

China pu lawn mower seat manufcaturer Since 2002, Finehope has been committed to the design and manufacture of PU moulded foam products. Independent research and development of formula materials and stable production capacity are the basis for guality assurance. Finehope can adjust the product formula at any time according to the customized needs of customers' personalized products, such as the requirements for hardness, elasticity, support, feel, density, color and other physical and chemical properties, and can make formulation requirements in compliance with the laws and regulations of various countries. Of course, a good formula must also consider the best cost performance. For new projects, the ability to develop PU formulations is a key condition for ensuring product development quality, delivery time and cost.