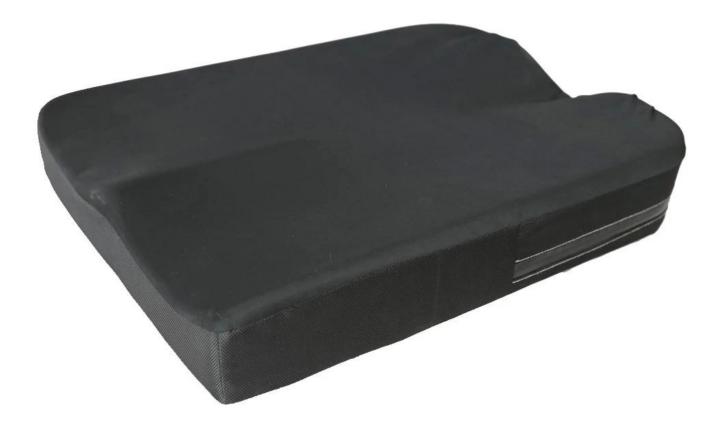

Material: Pu + memory foam Size(LWH): 461\*429\*65mm or customized Color: Black, grey, and more customized Payment: T/T, 30% deposit, 70% before shippment Usage: Wheelchair MOQ:100pcs Certificate: RoHS,REACH,EN71-3, CA65 OEM: Accepted