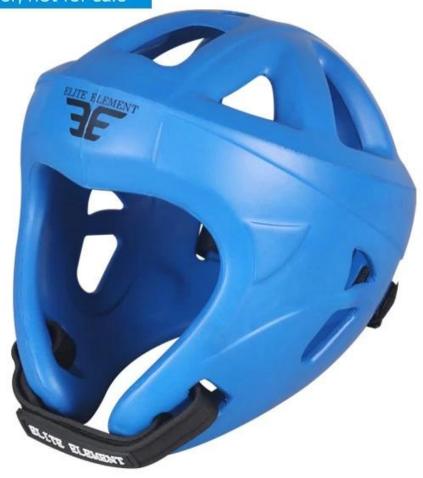

Popular Design your own PU Takewondo Fighting Kudo Traning Equipment Boxing Head Guard Hel met Boxing Headgear

Material: PU MOQ:100

Size: customizable Color: blue, red

Density: customizable

Payment method: T/T 30% before production, 70% before shipment

Packaging: carton packaging, also customizable

Delivery time: about 30 days after receiving the deposit Delivery time: about 30 days after receiving the deposit

This product is customized for the customer, not for sale

This product is customized for the customer, not for sale