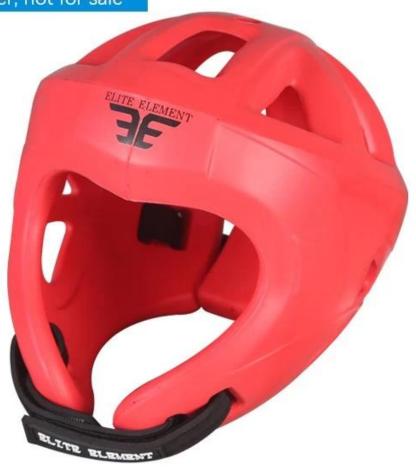

Popular Design your own PU Takewondo Fighting Kudo Traning Equipment Boxing Head Guard Hel met Boxing Headgear

Material: PU MOQ:100

Size: customizable Color: blue, red

Density: customizable

Payment method: T/T 30% before production, 70% before shipment

Packaging: carton packaging, also customizable

Delivery time: about 30 days after receiving the deposit Delivery time: about 30 days after receiving the deposit

This product is customized for the customer, not for sale

This product is customized for the customer, not for sale