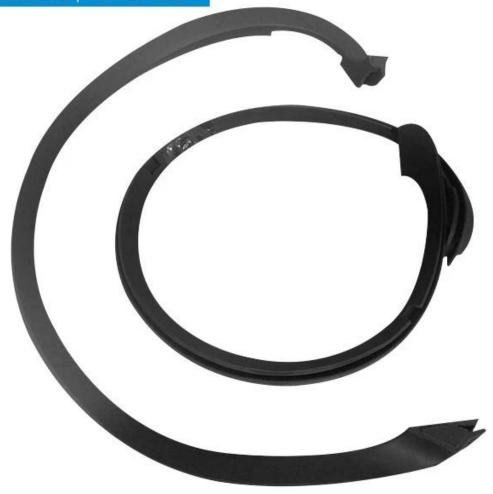

Supplier all size high quality PU material wall corner protect Polyurethane self skin warehouse parking equipments yellow strip

Material: PU MOQ:100

Size:259.4\*259.4\*23.8mm

Color:customizable Density: 700kg/m3

Payment tern:T/T 30% before production, 70% before shipment

Package:Carton packaging, also accept customization Delivery time:About 30 days after receiving the deposit

This product is customized for the customer, not for sale