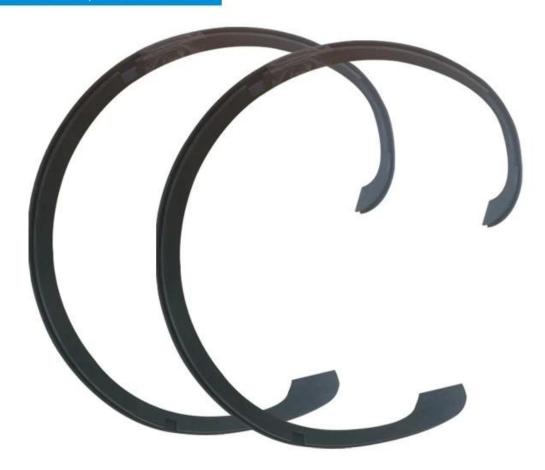

Supplier all size high quality PU material wall corner protect Polyurethane self skin warehouse parking equipments yellow strip

Material: PU MOQ:100

Size:259.4\*259.4\*23.8mm

Color:customizable Density: 700kg/m3

Payment tern:T/T 30% before production, 70% before shipment

Package:Carton packaging, also accept customization Delivery time:About 30 days after receiving the deposit

This product is customized for the customer, not for sale