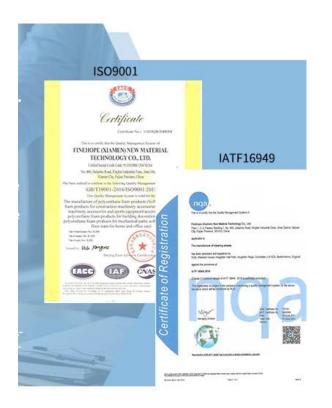

Finehope has obtained ISO 9001 certificate continuously since 2003.

## IATF16949 Certification:

China PU foam engineering vehicle parts supplier Finehope passed the IATF16949 Automotive Quality Management Systems Certification in 2021. More than 50 documents guarantee the progress of new product development, the quality, delivery time and cost of trial and mass production products.

Since the cooperation between Finehope and Caterpillar in 2007, Finehope has used the automotive quality management system for the new product introduction, using the five tools of SPC, MSA, FMEA, APQP and PPAP, which have won praise from Caterpillar executives and established a long-term partnership so far.