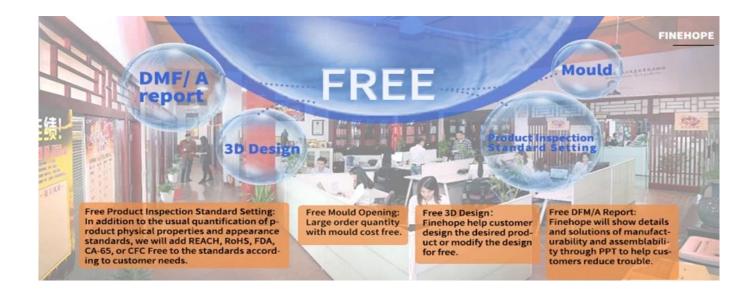

Factory customize pu moulded foam baby changing pad for baby

Material: 100% polyurethane foam MOQ: 200 Size: customizable Usage: baby change diaper or clothes Color: customizable Payment tern: T/T 30% before production, 70% before shipment Package: Carton packaging, also accept customization Customized service: Size, color, style all can be customized Delivery time: About 30 days after receiving the deposit



Finehope has obtained ISO 9001 certificate continuously since 2003.

#### IATF16949 Certification:

<u>China pu foam baby products supplier</u> Finehope passed the IATF16949 Automotive Quality Management Systems Certification in 2021. More than 50 documents guarantee the progress of new product development, the quality, delivery time and cost of trial and mass production product