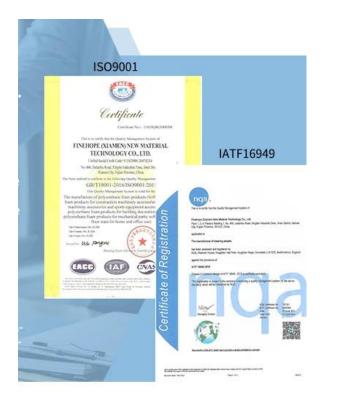

Finehope has obtained ISO 9001 certificate continuously since 2003.

## IATF16949 Certification:

China pu baby floor seat manufacturer Finehope passed the IATF16949 Automotive Quality Management Systems Certification in 2021. More than 50 documents guarantee the progress of new product development, the quality, delivery time and cost of trial and mass production products.