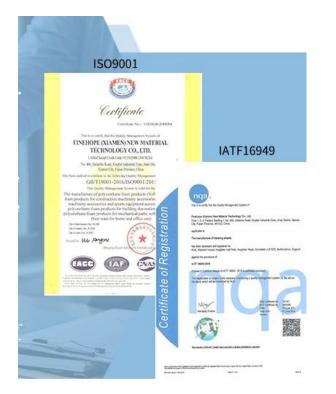

Finehope has obtained ISO 9001 certificate continuously since 2003.

## IATF16949 Certification:

China pu baby booster seat supplier Finehope passed the IATF16949 Automotive Quality Management Systems Certification in 2021. More than 50 documents guarantee the progress of new product development, the quality, delivery time and cost of trial and mass production products.