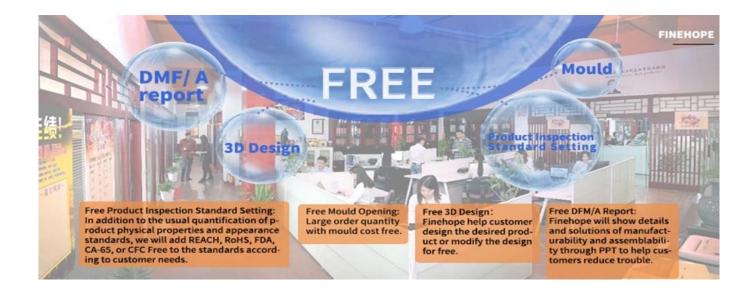

#### Manufacturer customize polyurethane PU baby diaper changing mats

Material: 100% polyurethane foam MOQ: 200 Size: customizable Usage: baby change diaper or clothes Color: customizable Payment tern: T/T 30% before production, 70% before shipment Package: Carton packaging, also accept customization Customized service: Size, color, style all can be customized Delivery time: About 30 days after receiving the deposit