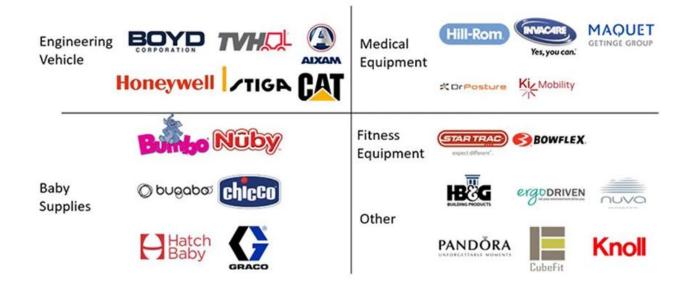

## **Famous customer**

## 5. What are the applications of PU products?

Car, engineering machinery, sports fitness equipment, medical machinery and daily household items and so on.