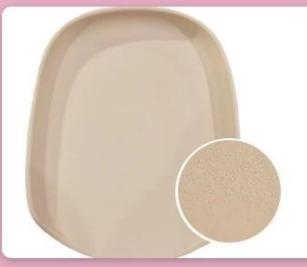

### Soft And Comfortable Material

Light and soft, circulating and breathable, easy to dry after water, strong and durable, good impact resistance and cushioning effect

### Can Be Placed Breathable And Quick Drying

It is breathable and quick drying. After use, it is washed with clean water and dried in the air. It is safe, tasteless, uniform particles, good resilience, waterproof and hygienic

### Skin Friendly Suspension Skin Friendly Without Harm

Soft and comfortable, prevent the baby from collision, better protect the baby's tender spine, exquisite technology, strong and durable, and long service life