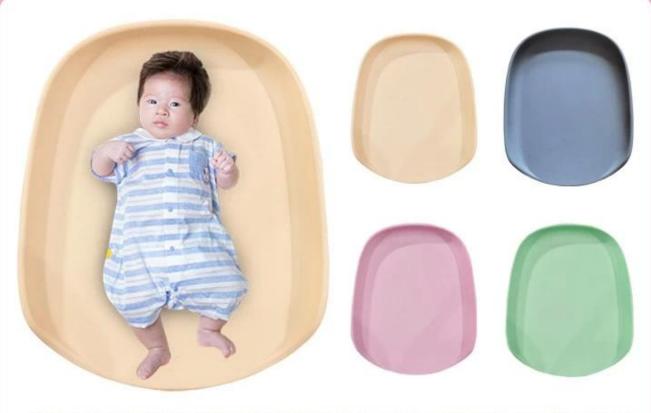

### Soft And Comfortable Material

Light and soft, circulating and breathable, easy to dry after water, strong and durable, good impact resistance and cushioning effect

### Can Be Placed Breathable And Quick Drying

It is breathable and quick drying. After use, it is washed with clean water and dried in the air. It is safe, tasteless, uniform particles, good resilience, waterproof and hygienic

### Skin Friendly Suspension Skin Friendly Without Harm

Soft and comfortable, prevent the baby from collision, better protect the baby's tender spine, exquisite technology, strong and durable, and long service life