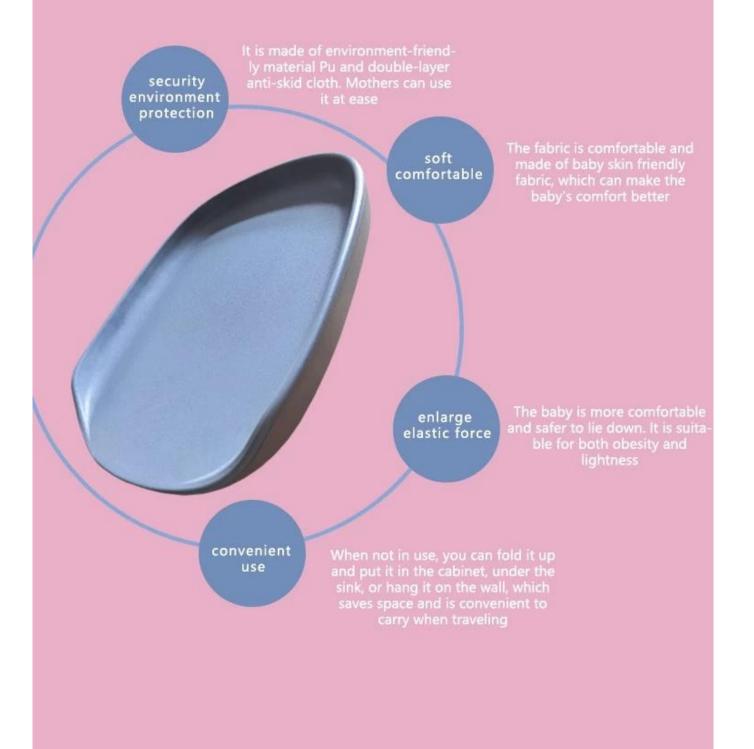

### Soft And Comfortable Material

Light and soft, circulating and breathable, easy to dry after water, strong and durable, good impact resistance and cushioning effect

### Can Be Placed Breathable And Quick Drying

It is breathable and quick drying. After use, it is washed with clean water and dried in the air. It is safe, tasteless, uniform particles, good resilience, waterproof and hygienic

### Skin Friendly Suspension Skin Friendly Without Harm

Soft and comfortable, prevent the baby from collision, better protect the baby's tender spine, exquisite technology, strong and durable, and long service life

## Smooth lines fit your baby's spine

Reasonable support and care for baby's tender spine