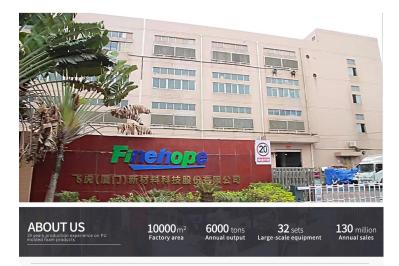

#### COMPANY PROFILE

Finehope has an annual output of 6,000 tons, has 32 large-scale equipment, and 12 independent research and development and manufacturing automatic assembly lines. Finehope's advantage is from the research and development of raw materials and formulas to the independent completion of mold design and manufacturing.

Cooperative customers include Fortune 500 companies such as Caterpillar and Honeywell. Finehope has obtained ISO9001, IATF16949 and FDA certificates.