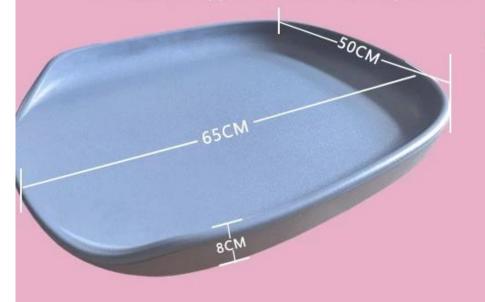

# PRODUCT PARAMETERS

Name: Finehope

Material Science: polyurethane

Season: all seasons

Dimensions: custom size

Sign: custom logo

Applicable space:

bathroom, indoor and outdoor, living room, children's room, outdoor, baby care room