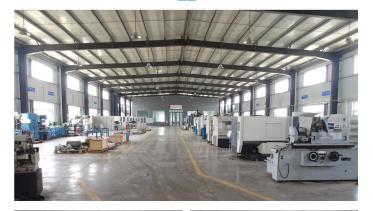

#### COMPANY PROFILE

Finehope has an annual output of 6,000 tons, has 32 large-scale equipment, and 12 independent research and development and manufacturing automatic assembly lines. Finehope's advantage is from the research and development of raw materials and formulas to the independent completion of mold design and manufacturing.

### Perfect production system