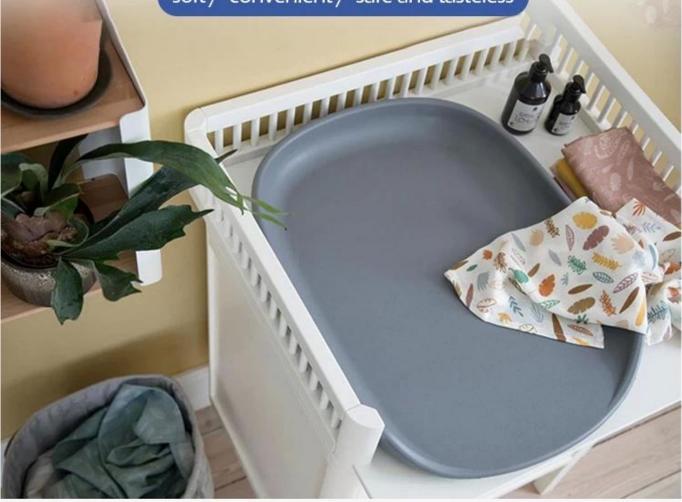

# FREEING HANDS · SLEEPING ARTIFACT

Portable anti pressure machine Available four seasons universal bed middle bed

By imitating the bionic design held by the mother, the newborn's sense of contact and comfort is greatly strengthened and the baby's sleep quality is improved

# PORTABLE PRESSURE PROOF CRIB

soft / convenient / safe and tasteless

Finehope Customized Pu Urethane Self Skinning Molding Components Spare Parts Baby Changing

**Diaper Changing Pad** 