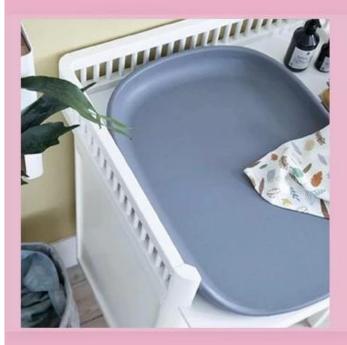

# FREEING HANDS · SLEEPING ARTIFACT

Portable anti pressure machine Available four seasons universal bed middle bed

By imitating the bionic design held by the mother, the newborn's sense of contact and comfort is greatly strengthened and the baby's sleep quality is improved

# PORTABLE PRESSURE PROOF CRIB

soft / convenient / safe and tasteless

Finehope Customized Pu Urethane Self Skinning Molding Components Spare Parts Baby Changing

**Diaper Changing Pad** 